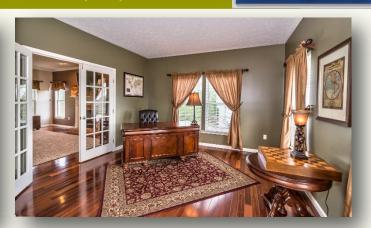

## 708 Brooke Court, Richland, Pa Call Linda or Jaclyn Miller: Cell (412) 841-3282 Office (412) 487-0500

|                                 | School District Pine/Richland                                                                                                                                                                   |
|---------------------------------|-------------------------------------------------------------------------------------------------------------------------------------------------------------------------------------------------|
| <b>Property Details:</b>        | Interior Features:                                                                                                                                                                              |
| Construction Type: Brick, Vinyl | Room Level Dimension                                                                                                                                                                            |
|                                 | Master: Main 20x14                                                                                                                                                                              |
| Style: Colonial                 | Bedroom 2: Upper 11x10                                                                                                                                                                          |
| Garage: Integral 2 spaces       | Bedroom 3: Upper 13x10                                                                                                                                                                          |
| Year Built: 2007                | Bedroom 4: Upper 13x12                                                                                                                                                                          |
| Cooling: Central                |                                                                                                                                                                                                 |
| Heating Delivery: Gas Force Air | Family Room: Main 18x17                                                                                                                                                                         |
| Roof: Asphalt                   | Kitchen: Main 23x11                                                                                                                                                                             |
| Stories: 2                      | Dining Room: Main 14x13                                                                                                                                                                         |
| Water Type: Public              | Living: Main 15x13                                                                                                                                                                              |
| Sewer Type: Public              | Rec Room: Lower 26x14                                                                                                                                                                           |
|                                 | Laundry Main                                                                                                                                                                                    |
|                                 | Entry: Main 16x08                                                                                                                                                                               |
| County: North Allegheny         |                                                                                                                                                                                                 |
| Area: Richland                  | Baths: 3Full, 1 Half                                                                                                                                                                            |
|                                 | Flooring: Hard Wood, Wall to Wall, Vinyl                                                                                                                                                        |
| Subdivision: Grandview Estates  | Fireplaces 1, FAM RM                                                                                                                                                                            |
| Lot Dimensions: 92x196x164x281  | Interior Features: Auto Door on Garage, Disposal, Dishwash-<br>er, Electric Stove, Window Treatments, Kitchen Island,<br>Screens, Microwave Oven, Multi-Pane Windows, Pantry, Re-<br>frigerator |