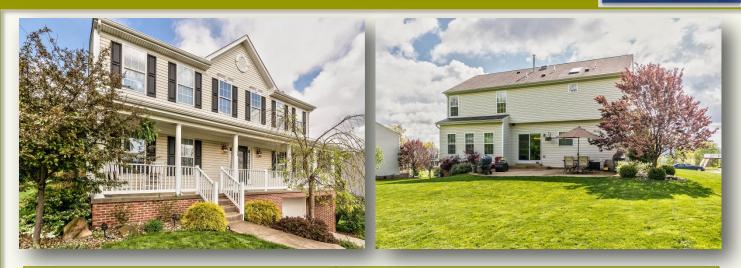

## 708 Brooke Court, Richland, Pa Call Linda or Jaclyn Miller: Cell (412) 841-3282 Office (412) 487-0500

COLDWELL BANKER B

# 708 Brooke Court, Richland, Pa Call Linda or Jaclyn Miller: Cell (412) 841-3282 Office (412) 487-0500

## 708 Brooke Court, Richland, Pa Call Linda or Jaclyn Miller: Cell (412) 841-3282 Office (412) 487-0500

|                                 | School District Pine/Richland                                                                                                                                                                   |
|---------------------------------|-------------------------------------------------------------------------------------------------------------------------------------------------------------------------------------------------|
| <b>Property Details:</b>        | Interior Features:                                                                                                                                                                              |
| Construction Type: Brick, Vinyl | Room Level Dimension                                                                                                                                                                            |
|                                 | Master: Main 20x14                                                                                                                                                                              |
| Style: Colonial                 | Bedroom 2: Upper 11x10                                                                                                                                                                          |
| Garage: Integral 2 spaces       | Bedroom 3: Upper 13x10                                                                                                                                                                          |
| Year Built: 2007                | Bedroom 4: Upper 13x12                                                                                                                                                                          |
| Cooling: Central                |                                                                                                                                                                                                 |
| Heating Delivery: Gas Force Air | Family Room: Main 18x17                                                                                                                                                                         |
| Roof: Asphalt                   | Kitchen: Main 23x11                                                                                                                                                                             |
| Stories: 2                      | Dining Room: Main 14x13                                                                                                                                                                         |
| Water Type: Public              | Living: Main 15x13                                                                                                                                                                              |
| Sewer Type: Public              | Rec Room: Lower 26x14                                                                                                                                                                           |
|                                 | Laundry Main                                                                                                                                                                                    |
|                                 | Entry: Main 16x08                                                                                                                                                                               |
| County: North Allegheny         |                                                                                                                                                                                                 |
| Area: Richland                  | Baths: 3Full, 1 Half                                                                                                                                                                            |
|                                 | Flooring: Hard Wood, Wall to Wall, Vinyl                                                                                                                                                        |
| Subdivision: Grandview Estates  | Fireplaces 1, FAM RM                                                                                                                                                                            |
| Lot Dimensions: 92x196x164x281  | Interior Features: Auto Door on Garage, Disposal, Dishwash-<br>er, Electric Stove, Window Treatments, Kitchen Island,<br>Screens, Microwave Oven, Multi-Pane Windows, Pantry, Re-<br>frigerator |