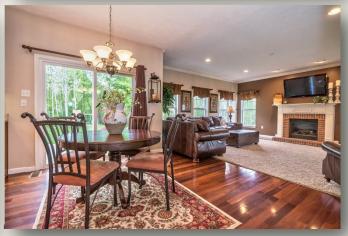

## 708 Brooke Court, Richland, Pa Call Linda or Jaclyn Miller: Cell (412) 841-3282 Office (412) 487-0500

|                                 | School District Pine/Richland                                                                                                                                                                   |
|---------------------------------|-------------------------------------------------------------------------------------------------------------------------------------------------------------------------------------------------|
| <b>Property Details:</b>        | Interior Features:                                                                                                                                                                              |
| Construction Type: Brick, Vinyl | Room Level Dimension                                                                                                                                                                            |
|                                 | Master: Main 20x14                                                                                                                                                                              |
| Style: Colonial                 | Bedroom 2: Upper 11x10                                                                                                                                                                          |
| Garage: Integral 2 spaces       | Bedroom 3: Upper 13x10                                                                                                                                                                          |
| Year Built: 2007                | Bedroom 4: Upper 13x12                                                                                                                                                                          |
| Cooling: Central                |                                                                                                                                                                                                 |
| Heating Delivery: Gas Force Air | Family Room: Main 18x17                                                                                                                                                                         |
| Roof: Asphalt                   | Kitchen: Main 23x11                                                                                                                                                                             |
| Stories: 2                      | Dining Room: Main 14x13                                                                                                                                                                         |
| Water Type: Public              | Living: Main 15x13                                                                                                                                                                              |
| Sewer Type: Public              | Rec Room: Lower 26x14                                                                                                                                                                           |
|                                 | Laundry Main                                                                                                                                                                                    |
|                                 | Entry: Main 16x08                                                                                                                                                                               |
| County: North Allegheny         |                                                                                                                                                                                                 |
| Area: Richland                  | Baths: 3Full, 1 Half                                                                                                                                                                            |
|                                 | Flooring: Hard Wood, Wall to Wall, Vinyl                                                                                                                                                        |
| Subdivision: Grandview Estates  | Fireplaces 1, FAM RM                                                                                                                                                                            |
| Lot Dimensions: 92x196x164x281  | Interior Features: Auto Door on Garage, Disposal, Dishwash-<br>er, Electric Stove, Window Treatments, Kitchen Island,<br>Screens, Microwave Oven, Multi-Pane Windows, Pantry, Re-<br>frigerator |