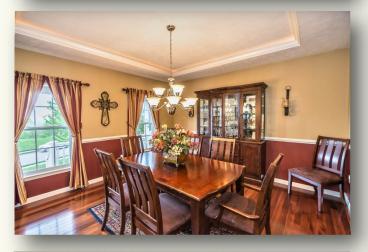

## 708 Brooke Court, Richland, Pa Call Linda or Jaclyn Miller: Cell (412) 841-3282 Office (412) 487-0500

|                                 | School District Pine/Richland                                                                                                                                                                   |
|---------------------------------|-------------------------------------------------------------------------------------------------------------------------------------------------------------------------------------------------|
| <b>Property Details:</b>        | Interior Features:                                                                                                                                                                              |
| Construction Type: Brick, Vinyl | Room Level Dimension                                                                                                                                                                            |
|                                 | Master: Main 20x14                                                                                                                                                                              |
| Style: Colonial                 | Bedroom 2: Upper 11x10                                                                                                                                                                          |
| Garage: Integral 2 spaces       | Bedroom 3: Upper 13x10                                                                                                                                                                          |
| Year Built: 2007                | Bedroom 4: Upper 13x12                                                                                                                                                                          |
| Cooling: Central                |                                                                                                                                                                                                 |
| Heating Delivery: Gas Force Air | Family Room: Main 18x17                                                                                                                                                                         |
| Roof: Asphalt                   | Kitchen: Main 23x11                                                                                                                                                                             |
| Stories: 2                      | Dining Room: Main 14x13                                                                                                                                                                         |
| Water Type: Public              | Living: Main 15x13                                                                                                                                                                              |
| Sewer Type: Public              | Rec Room: Lower 26x14                                                                                                                                                                           |
|                                 | Laundry Main                                                                                                                                                                                    |
|                                 | Entry: Main 16x08                                                                                                                                                                               |
| County: North Allegheny         |                                                                                                                                                                                                 |
| Area: Richland                  | Baths: 3Full, 1 Half                                                                                                                                                                            |
|                                 | Flooring: Hard Wood, Wall to Wall, Vinyl                                                                                                                                                        |
| Subdivision: Grandview Estates  | Fireplaces 1, FAM RM                                                                                                                                                                            |
| Lot Dimensions: 92x196x164x281  | Interior Features: Auto Door on Garage, Disposal, Dishwash-<br>er, Electric Stove, Window Treatments, Kitchen Island,<br>Screens, Microwave Oven, Multi-Pane Windows, Pantry, Re-<br>frigerator |