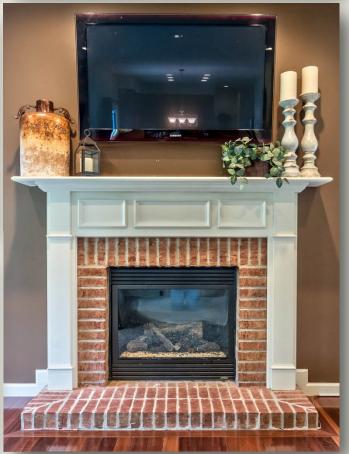

## 708 Brooke Court, Richland, Pa Call Linda or Jaclyn Miller: Cell (412) 841-3282 Office (412) 487-0500

|                                 | School District Pine/Richland                                                                                                                                                                   |
|---------------------------------|-------------------------------------------------------------------------------------------------------------------------------------------------------------------------------------------------|
| <b>Property Details:</b>        | Interior Features:                                                                                                                                                                              |
| Construction Type: Brick, Vinyl | Room Level Dimension                                                                                                                                                                            |
|                                 | Master: Main 20x14                                                                                                                                                                              |
| Style: Colonial                 | Bedroom 2: Upper 11x10                                                                                                                                                                          |
| Garage: Integral 2 spaces       | Bedroom 3: Upper 13x10                                                                                                                                                                          |
| Year Built: 2007                | Bedroom 4: Upper 13x12                                                                                                                                                                          |
| Cooling: Central                |                                                                                                                                                                                                 |
| Heating Delivery: Gas Force Air | Family Room: Main 18x17                                                                                                                                                                         |
| Roof: Asphalt                   | Kitchen: Main 23x11                                                                                                                                                                             |
| Stories: 2                      | Dining Room: Main 14x13                                                                                                                                                                         |
| Water Type: Public              | Living: Main 15x13                                                                                                                                                                              |
| Sewer Type: Public              | Rec Room: Lower 26x14                                                                                                                                                                           |
|                                 | Laundry Main                                                                                                                                                                                    |
|                                 | Entry: Main 16x08                                                                                                                                                                               |
| County: North Allegheny         |                                                                                                                                                                                                 |
| Area: Richland                  | Baths: 3Full, 1 Half                                                                                                                                                                            |
|                                 | Flooring: Hard Wood, Wall to Wall, Vinyl                                                                                                                                                        |
| Subdivision: Grandview Estates  | Fireplaces 1, FAM RM                                                                                                                                                                            |
| Lot Dimensions: 92x196x164x281  | Interior Features: Auto Door on Garage, Disposal, Dishwash-<br>er, Electric Stove, Window Treatments, Kitchen Island,<br>Screens, Microwave Oven, Multi-Pane Windows, Pantry, Re-<br>frigerator |