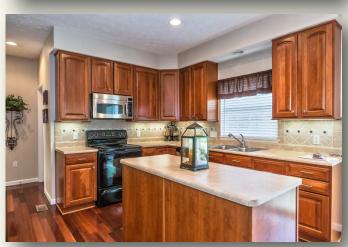

## 708 Brooke Court, Richland, Pa Call Linda or Jaclyn Miller: Cell (412) 841-3282 Office (412) 487-0500

|                                 | School District Pine/Richland                                                                                                                                                                   |
|---------------------------------|-------------------------------------------------------------------------------------------------------------------------------------------------------------------------------------------------|
| <b>Property Details:</b>        | Interior Features:                                                                                                                                                                              |
| Construction Type: Brick, Vinyl | Room Level Dimension                                                                                                                                                                            |
|                                 | Master: Main 20x14                                                                                                                                                                              |
| Style: Colonial                 | Bedroom 2: Upper 11x10                                                                                                                                                                          |
| Garage: Integral 2 spaces       | Bedroom 3: Upper 13x10                                                                                                                                                                          |
| Year Built: 2007                | Bedroom 4: Upper 13x12                                                                                                                                                                          |
| Cooling: Central                |                                                                                                                                                                                                 |
| Heating Delivery: Gas Force Air | Family Room: Main 18x17                                                                                                                                                                         |
| Roof: Asphalt                   | Kitchen: Main 23x11                                                                                                                                                                             |
| Stories: 2                      | Dining Room: Main 14x13                                                                                                                                                                         |
| Water Type: Public              | Living: Main 15x13                                                                                                                                                                              |
| Sewer Type: Public              | Rec Room: Lower 26x14                                                                                                                                                                           |
|                                 | Laundry Main                                                                                                                                                                                    |
|                                 | Entry: Main 16x08                                                                                                                                                                               |
| County: North Allegheny         |                                                                                                                                                                                                 |
| Area: Richland                  | Baths: 3Full, 1 Half                                                                                                                                                                            |
|                                 | Flooring: Hard Wood, Wall to Wall, Vinyl                                                                                                                                                        |
| Subdivision: Grandview Estates  | Fireplaces 1, FAM RM                                                                                                                                                                            |
| Lot Dimensions: 92x196x164x281  | Interior Features: Auto Door on Garage, Disposal, Dishwash-<br>er, Electric Stove, Window Treatments, Kitchen Island,<br>Screens, Microwave Oven, Multi-Pane Windows, Pantry, Re-<br>frigerator |