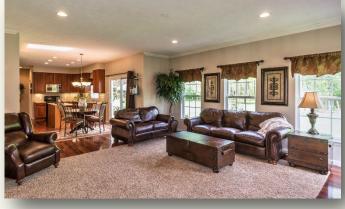

## 708 Brooke Court, Richland, Pa Call Linda or Jaclyn Miller: Cell (412) 841-3282 Office (412) 487-0500

|                                 | School District Pine/Richland                                                                                                                                                                   |
|---------------------------------|-------------------------------------------------------------------------------------------------------------------------------------------------------------------------------------------------|
| <b>Property Details:</b>        | Interior Features:                                                                                                                                                                              |
| Construction Type: Brick, Vinyl | Room Level Dimension                                                                                                                                                                            |
|                                 | Master: Main 20x14                                                                                                                                                                              |
| Style: Colonial                 | Bedroom 2: Upper 11x10                                                                                                                                                                          |
| Garage: Integral 2 spaces       | Bedroom 3: Upper 13x10                                                                                                                                                                          |
| Year Built: 2007                | Bedroom 4: Upper 13x12                                                                                                                                                                          |
| Cooling: Central                |                                                                                                                                                                                                 |
| Heating Delivery: Gas Force Air | Family Room: Main 18x17                                                                                                                                                                         |
| Roof: Asphalt                   | Kitchen: Main 23x11                                                                                                                                                                             |
| Stories: 2                      | Dining Room: Main 14x13                                                                                                                                                                         |
| Water Type: Public              | Living: Main 15x13                                                                                                                                                                              |
| Sewer Type: Public              | Rec Room: Lower 26x14                                                                                                                                                                           |
|                                 | Laundry Main                                                                                                                                                                                    |
|                                 | Entry: Main 16x08                                                                                                                                                                               |
| County: North Allegheny         |                                                                                                                                                                                                 |
| Area: Richland                  | Baths: 3Full, 1 Half                                                                                                                                                                            |
|                                 | Flooring: Hard Wood, Wall to Wall, Vinyl                                                                                                                                                        |
| Subdivision: Grandview Estates  | Fireplaces 1, FAM RM                                                                                                                                                                            |
| Lot Dimensions: 92x196x164x281  | Interior Features: Auto Door on Garage, Disposal, Dishwash-<br>er, Electric Stove, Window Treatments, Kitchen Island,<br>Screens, Microwave Oven, Multi-Pane Windows, Pantry, Re-<br>frigerator |