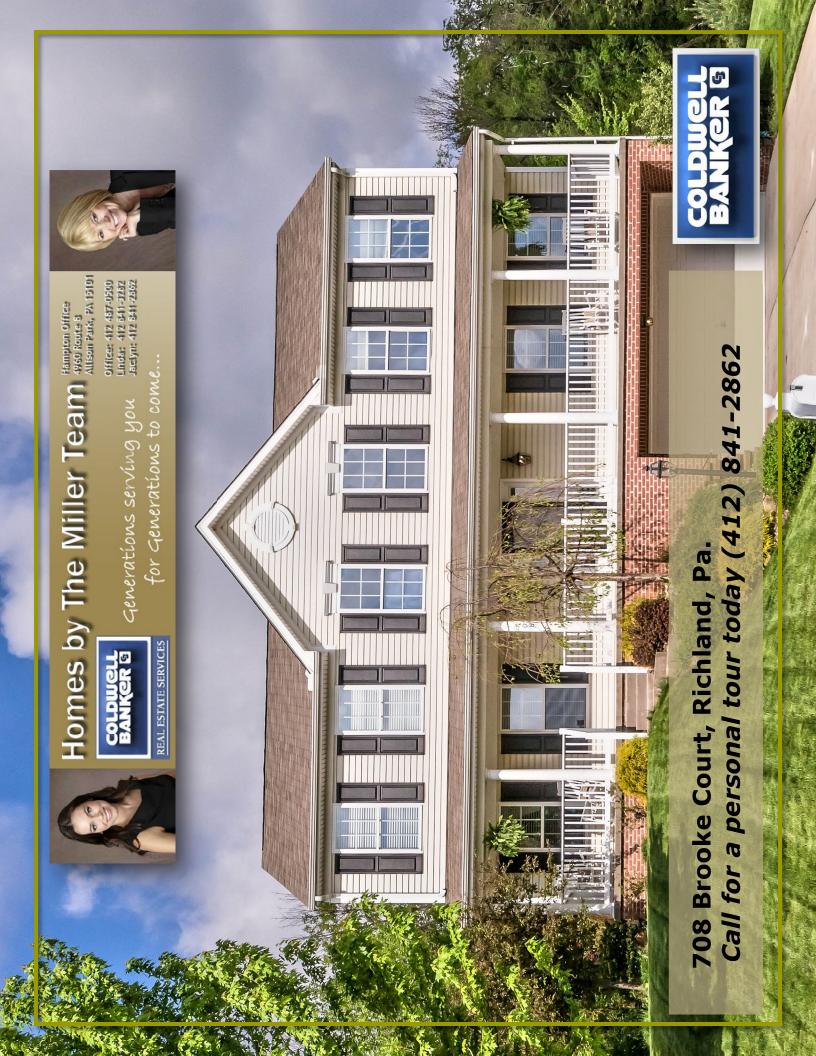

## 708 Brooke Court, Richland, Pa Call Linda or Jaclyn Miller: Cell (412) 841-3282 Office (412) 487-0500

COLDWELL BANKER B

# 708 Brooke Court, Richland, Pa Call Linda or Jaclyn Miller: Cell (412) 841-3282 Office (412) 487-0500

## 708 Brooke Court, Richland, Pa Call Linda or Jaclyn Miller: Cell (412) 841-3282 Office (412) 487-0500

|                                 | School District Pine/Richland                                                                                                                                                                   |
|---------------------------------|-------------------------------------------------------------------------------------------------------------------------------------------------------------------------------------------------|
| <b>Property Details:</b>        | Interior Features:                                                                                                                                                                              |
| Construction Type: Brick, Vinyl | Room Level Dimension                                                                                                                                                                            |
|                                 | Master: Main 20x14                                                                                                                                                                              |
| Style: Colonial                 | Bedroom 2: Upper 11x10                                                                                                                                                                          |
| Garage: Integral 2 spaces       | Bedroom 3: Upper 13x10                                                                                                                                                                          |
| Year Built: 2007                | Bedroom 4: Upper 13x12                                                                                                                                                                          |
| Cooling: Central                |                                                                                                                                                                                                 |
| Heating Delivery: Gas Force Air | Family Room: Main 18x17                                                                                                                                                                         |
| Roof: Asphalt                   | Kitchen: Main 23x11                                                                                                                                                                             |
| Stories: 2                      | Dining Room: Main 14x13                                                                                                                                                                         |
| Water Type: Public              | Living: Main 15x13                                                                                                                                                                              |
| Sewer Type: Public              | Rec Room: Lower 26x14                                                                                                                                                                           |
|                                 | Laundry Main                                                                                                                                                                                    |
|                                 | Entry: Main 16x08                                                                                                                                                                               |
| County: North Allegheny         |                                                                                                                                                                                                 |
| Area: Richland                  | Baths: 3Full, 1 Half                                                                                                                                                                            |
|                                 | Flooring: Hard Wood, Wall to Wall, Vinyl                                                                                                                                                        |
| Subdivision: Grandview Estates  | Fireplaces 1, FAM RM                                                                                                                                                                            |
| Lot Dimensions: 92x196x164x281  | Interior Features: Auto Door on Garage, Disposal, Dishwash-<br>er, Electric Stove, Window Treatments, Kitchen Island,<br>Screens, Microwave Oven, Multi-Pane Windows, Pantry, Re-<br>frigerator |