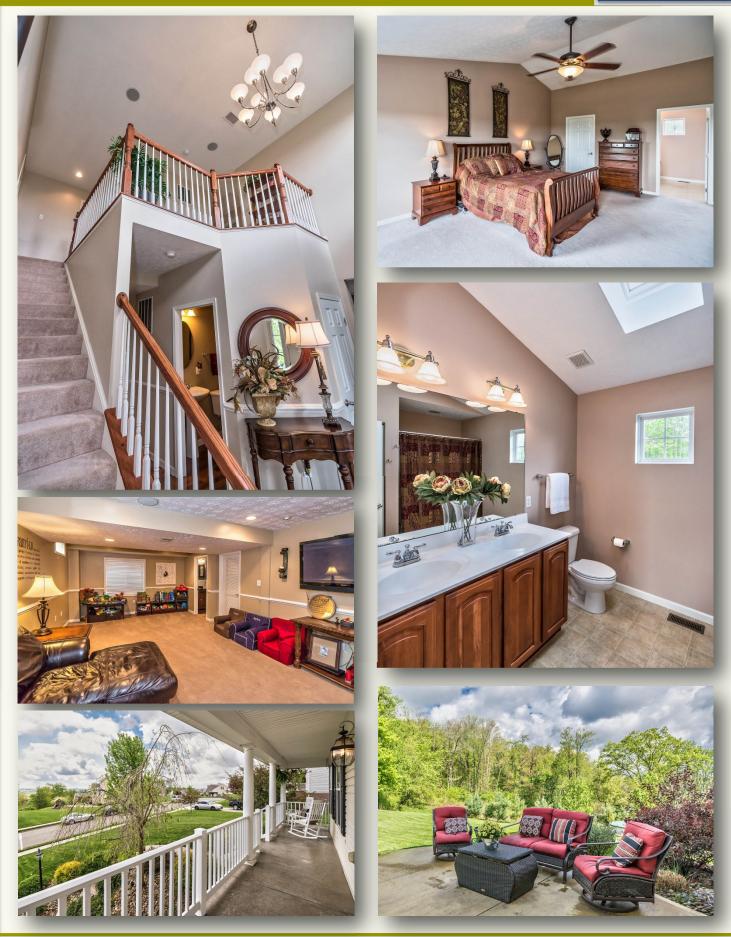

## 708 Brooke Court, Richland, Pa Call Linda or Jaclyn Miller: Cell (412) 841-3282 Office (412) 487-0500

|                                 | School District Pine/Richland                                                                                                                                                                   |
|---------------------------------|-------------------------------------------------------------------------------------------------------------------------------------------------------------------------------------------------|
| <b>Property Details:</b>        | Interior Features:                                                                                                                                                                              |
| Construction Type: Brick, Vinyl | Room Level Dimension                                                                                                                                                                            |
|                                 | Master: Main 20x14                                                                                                                                                                              |
| Style: Colonial                 | Bedroom 2: Upper 11x10                                                                                                                                                                          |
| Garage: Integral 2 spaces       | Bedroom 3: Upper 13x10                                                                                                                                                                          |
| Year Built: 2007                | Bedroom 4: Upper 13x12                                                                                                                                                                          |
| Cooling: Central                |                                                                                                                                                                                                 |
| Heating Delivery: Gas Force Air | Family Room: Main 18x17                                                                                                                                                                         |
| Roof: Asphalt                   | Kitchen: Main 23x11                                                                                                                                                                             |
| Stories: 2                      | Dining Room: Main 14x13                                                                                                                                                                         |
| Water Type: Public              | Living: Main 15x13                                                                                                                                                                              |
| Sewer Type: Public              | Rec Room: Lower 26x14                                                                                                                                                                           |
|                                 | Laundry Main                                                                                                                                                                                    |
|                                 | Entry: Main 16x08                                                                                                                                                                               |
| County: North Allegheny         |                                                                                                                                                                                                 |
| Area: Richland                  | Baths: 3Full, 1 Half                                                                                                                                                                            |
|                                 | Flooring: Hard Wood, Wall to Wall, Vinyl                                                                                                                                                        |
| Subdivision: Grandview Estates  | Fireplaces 1, FAM RM                                                                                                                                                                            |
| Lot Dimensions: 92x196x164x281  | Interior Features: Auto Door on Garage, Disposal, Dishwash-<br>er, Electric Stove, Window Treatments, Kitchen Island,<br>Screens, Microwave Oven, Multi-Pane Windows, Pantry, Re-<br>frigerator |