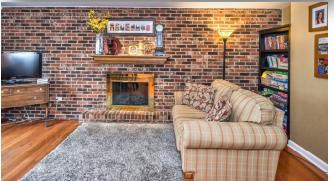

## 15 Barrington Drive, Shaler, Pa. Call Linda or Jaclyn Miller: Cell (412) 841-3282 Office (412) 487-0500

|                                   | School District Shaler                                                                                                                                                     |                                  |
|-----------------------------------|----------------------------------------------------------------------------------------------------------------------------------------------------------------------------|----------------------------------|
| Property Details:                 |                                                                                                                                                                            | Interior Features:               |
| Construction Type: Brick Aluminum | Room                                                                                                                                                                       | Level Dimension                  |
| Style: Colonial                   | Master:                                                                                                                                                                    | Upper 15x11                      |
| Garage: Integral 2 spaces         | Bedroom 2:                                                                                                                                                                 | Upper 14x12                      |
| Basement: Full                    | Bedroom 3:                                                                                                                                                                 | Upper 14x10                      |
| Year Built: 1978                  | Bedroom 4:                                                                                                                                                                 | Upper 11x10                      |
| Cooling: Central                  | Living Room:                                                                                                                                                               | Main 17x13                       |
| Heating Delivery: Gas Force Air   | Family Room:                                                                                                                                                               | Main 17x10                       |
| Roof: Asphalt                     | Kitchen:                                                                                                                                                                   | Main 11x11                       |
| Stories: 2                        | Dining Room:                                                                                                                                                               | Main 12x10                       |
| Water Type: Public                |                                                                                                                                                                            |                                  |
| Sewer Type: Public                | Den:                                                                                                                                                                       | Main 15x10                       |
| 1-2                               | Laundry                                                                                                                                                                    | Lower                            |
|                                   | Entry:                                                                                                                                                                     | Main                             |
| County: North Allegheny           | Fireplace:                                                                                                                                                                 | 1, FR                            |
| Area: Shaler                      | Baths:                                                                                                                                                                     | 2 Full, 1 Half                   |
| Lot Dimensions: 94x127x90x100 M/L | Flooring:                                                                                                                                                                  | Ceramic, Hard Wood, Wall to Wall |
|                                   | Interior Features: Auto Door on Garage, Disposal, Dishwasher, Gas Stove, Window Treatments, Wall to Wall Carpet, Screens, Refrigerator, Multi-Pane Windows, Microwave Oven |                                  |