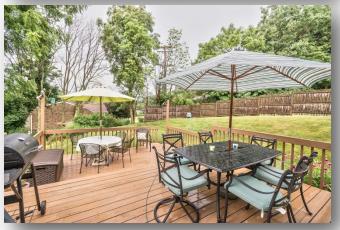

## 15 Barrington Drive, Shaler, Pa. Call Linda or Jaclyn Miller: Cell (412) 841-3282 Office (412) 487-0500

|                                   | School District Shaler                                                                                                                                                     |                                  |
|-----------------------------------|----------------------------------------------------------------------------------------------------------------------------------------------------------------------------|----------------------------------|
| Property Details:                 |                                                                                                                                                                            | Interior Features:               |
| Construction Type: Brick Aluminum | Room                                                                                                                                                                       | Level Dimension                  |
| Style: Colonial                   | Master:                                                                                                                                                                    | Upper 15x11                      |
| Garage: Integral 2 spaces         | Bedroom 2:                                                                                                                                                                 | Upper 14x12                      |
| Basement: Full                    | Bedroom 3:                                                                                                                                                                 | Upper 14x10                      |
| Year Built: 1978                  | Bedroom 4:                                                                                                                                                                 | Upper 11x10                      |
| Cooling: Central                  | Living Room:                                                                                                                                                               | Main 17x13                       |
| Heating Delivery: Gas Force Air   | Family Room:                                                                                                                                                               | Main 17x10                       |
| Roof: Asphalt                     | Kitchen:                                                                                                                                                                   | Main 11x11                       |
| Stories: 2                        | Dining Room:                                                                                                                                                               | Main 12x10                       |
| Water Type: Public                |                                                                                                                                                                            |                                  |
| Sewer Type: Public                | Den:                                                                                                                                                                       | Main 15x10                       |
| 1-2                               | Laundry                                                                                                                                                                    | Lower                            |
|                                   | Entry:                                                                                                                                                                     | Main                             |
| County: North Allegheny           | Fireplace:                                                                                                                                                                 | 1, FR                            |
| Area: Shaler                      | Baths:                                                                                                                                                                     | 2 Full, 1 Half                   |
| Lot Dimensions: 94x127x90x100 M/L | Flooring:                                                                                                                                                                  | Ceramic, Hard Wood, Wall to Wall |
|                                   | Interior Features: Auto Door on Garage, Disposal, Dishwasher, Gas Stove, Window Treatments, Wall to Wall Carpet, Screens, Refrigerator, Multi-Pane Windows, Microwave Oven |                                  |