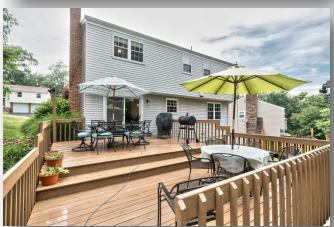

## 15 Barrington Drive, Shaler, Pa. Call Linda or Jaclyn Miller: Cell (412) 841-3282 Office (412) 487-0500

## 15 Barrington Drive, Shaler, Pa. Call Linda or Jaclyn Miller: Cell (412) 841-3282 Office (412) 487-0500

|                                   | School District Shaler                                                                                                                                                     |                                  |
|-----------------------------------|----------------------------------------------------------------------------------------------------------------------------------------------------------------------------|----------------------------------|
| Property Details:                 |                                                                                                                                                                            | Interior Features:               |
| Construction Type: Brick Aluminum | Room                                                                                                                                                                       | Level Dimension                  |
| Style: Colonial                   | Master:                                                                                                                                                                    | Upper 15x11                      |
| Garage: Integral 2 spaces         | Bedroom 2:                                                                                                                                                                 | Upper 14x12                      |
| Basement: Full                    | Bedroom 3:                                                                                                                                                                 | Upper 14x10                      |
| Year Built: 1978                  | Bedroom 4:                                                                                                                                                                 | Upper 11x10                      |
| Cooling: Central                  | Living Room:                                                                                                                                                               | Main 17x13                       |
| Heating Delivery: Gas Force Air   | Family Room:                                                                                                                                                               | Main 17x10                       |
| Roof: Asphalt                     | Kitchen:                                                                                                                                                                   | Main 11x11                       |
| Stories: 2                        | Dining Room:                                                                                                                                                               | Main 12x10                       |
| Water Type: Public                |                                                                                                                                                                            |                                  |
| Sewer Type: Public                | Den:                                                                                                                                                                       | Main 15x10                       |
| 1-2                               | Laundry                                                                                                                                                                    | Lower                            |
|                                   | Entry:                                                                                                                                                                     | Main                             |
| County: North Allegheny           | Fireplace:                                                                                                                                                                 | 1, FR                            |
| Area: Shaler                      | Baths:                                                                                                                                                                     | 2 Full, 1 Half                   |
| Lot Dimensions: 94x127x90x100 M/L | Flooring:                                                                                                                                                                  | Ceramic, Hard Wood, Wall to Wall |
|                                   | Interior Features: Auto Door on Garage, Disposal, Dishwasher, Gas Stove, Window Treatments, Wall to Wall Carpet, Screens, Refrigerator, Multi-Pane Windows, Microwave Oven |                                  |