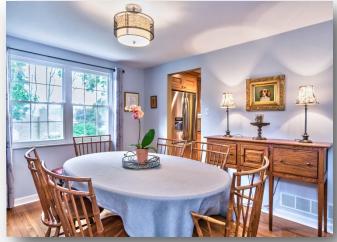

## 15 Barrington Drive, Shaler, Pa. Call Linda or Jaclyn Miller: Cell (412) 841-3282 Office (412) 487-0500

|                                   | School District Shaler                                                                                                                                                     |                                  |
|-----------------------------------|----------------------------------------------------------------------------------------------------------------------------------------------------------------------------|----------------------------------|
| Property Details:                 |                                                                                                                                                                            | Interior Features:               |
| Construction Type: Brick Aluminum | Room                                                                                                                                                                       | Level Dimension                  |
| Style: Colonial                   | Master:                                                                                                                                                                    | Upper 15x11                      |
| Garage: Integral 2 spaces         | Bedroom 2:                                                                                                                                                                 | Upper 14x12                      |
| Basement: Full                    | Bedroom 3:                                                                                                                                                                 | Upper 14x10                      |
| Year Built: 1978                  | Bedroom 4:                                                                                                                                                                 | Upper 11x10                      |
| Cooling: Central                  | Living Room:                                                                                                                                                               | Main 17x13                       |
| Heating Delivery: Gas Force Air   | Family Room:                                                                                                                                                               | Main 17x10                       |
| Roof: Asphalt                     | Kitchen:                                                                                                                                                                   | Main 11x11                       |
| Stories: 2                        | Dining Room:                                                                                                                                                               | Main 12x10                       |
| Water Type: Public                |                                                                                                                                                                            |                                  |
| Sewer Type: Public                | Den:                                                                                                                                                                       | Main 15x10                       |
| 1-2                               | Laundry                                                                                                                                                                    | Lower                            |
|                                   | Entry:                                                                                                                                                                     | Main                             |
| County: North Allegheny           | Fireplace:                                                                                                                                                                 | 1, FR                            |
| Area: Shaler                      | Baths:                                                                                                                                                                     | 2 Full, 1 Half                   |
| Lot Dimensions: 94x127x90x100 M/L | Flooring:                                                                                                                                                                  | Ceramic, Hard Wood, Wall to Wall |
|                                   | Interior Features: Auto Door on Garage, Disposal, Dishwasher, Gas Stove, Window Treatments, Wall to Wall Carpet, Screens, Refrigerator, Multi-Pane Windows, Microwave Oven |                                  |