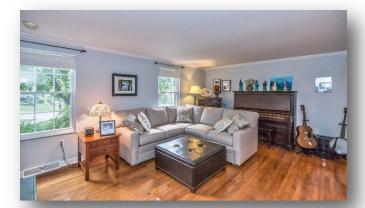

## 15 Barrington Drive, Shaler, Pa. Call Linda or Jaclyn Miller: Cell (412) 841-3282 Office (412) 487-0500

|                                   | School District Shaler                                                                                                                                                     |                                  |
|-----------------------------------|----------------------------------------------------------------------------------------------------------------------------------------------------------------------------|----------------------------------|
| Property Details:                 |                                                                                                                                                                            | Interior Features:               |
| Construction Type: Brick Aluminum | Room                                                                                                                                                                       | Level Dimension                  |
| Style: Colonial                   | Master:                                                                                                                                                                    | Upper 15x11                      |
| Garage: Integral 2 spaces         | Bedroom 2:                                                                                                                                                                 | Upper 14x12                      |
| Basement: Full                    | Bedroom 3:                                                                                                                                                                 | Upper 14x10                      |
| Year Built: 1978                  | Bedroom 4:                                                                                                                                                                 | Upper 11x10                      |
| Cooling: Central                  | Living Room:                                                                                                                                                               | Main 17x13                       |
| Heating Delivery: Gas Force Air   | Family Room:                                                                                                                                                               | Main 17x10                       |
| Roof: Asphalt                     | Kitchen:                                                                                                                                                                   | Main 11x11                       |
| Stories: 2                        | Dining Room:                                                                                                                                                               | Main 12x10                       |
| Water Type: Public                |                                                                                                                                                                            |                                  |
| Sewer Type: Public                | Den:                                                                                                                                                                       | Main 15x10                       |
| 1-2                               | Laundry                                                                                                                                                                    | Lower                            |
|                                   | Entry:                                                                                                                                                                     | Main                             |
| County: North Allegheny           | Fireplace:                                                                                                                                                                 | 1, FR                            |
| Area: Shaler                      | Baths:                                                                                                                                                                     | 2 Full, 1 Half                   |
| Lot Dimensions: 94x127x90x100 M/L | Flooring:                                                                                                                                                                  | Ceramic, Hard Wood, Wall to Wall |
|                                   | Interior Features: Auto Door on Garage, Disposal, Dishwasher, Gas Stove, Window Treatments, Wall to Wall Carpet, Screens, Refrigerator, Multi-Pane Windows, Microwave Oven |                                  |