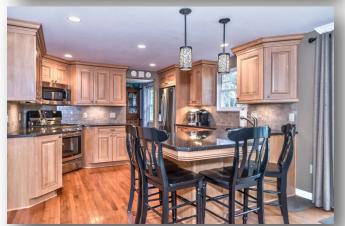

## 15 Barrington Drive, Shaler, Pa. Call Linda or Jaclyn Miller: Cell (412) 841-3282 Office (412) 487-0500

|                                   | School District Shaler                                                                                                                                                     |                                  |
|-----------------------------------|----------------------------------------------------------------------------------------------------------------------------------------------------------------------------|----------------------------------|
| Property Details:                 |                                                                                                                                                                            | Interior Features:               |
| Construction Type: Brick Aluminum | Room                                                                                                                                                                       | Level Dimension                  |
| Style: Colonial                   | Master:                                                                                                                                                                    | Upper 15x11                      |
| Garage: Integral 2 spaces         | Bedroom 2:                                                                                                                                                                 | Upper 14x12                      |
| Basement: Full                    | Bedroom 3:                                                                                                                                                                 | Upper 14x10                      |
| Year Built: 1978                  | Bedroom 4:                                                                                                                                                                 | Upper 11x10                      |
| Cooling: Central                  | Living Room:                                                                                                                                                               | Main 17x13                       |
| Heating Delivery: Gas Force Air   | Family Room:                                                                                                                                                               | Main 17x10                       |
| Roof: Asphalt                     | Kitchen:                                                                                                                                                                   | Main 11x11                       |
| Stories: 2                        | Dining Room:                                                                                                                                                               | Main 12x10                       |
| Water Type: Public                |                                                                                                                                                                            |                                  |
| Sewer Type: Public                | Den:                                                                                                                                                                       | Main 15x10                       |
| 1-2                               | Laundry                                                                                                                                                                    | Lower                            |
|                                   | Entry:                                                                                                                                                                     | Main                             |
| County: North Allegheny           | Fireplace:                                                                                                                                                                 | 1, FR                            |
| Area: Shaler                      | Baths:                                                                                                                                                                     | 2 Full, 1 Half                   |
| Lot Dimensions: 94x127x90x100 M/L | Flooring:                                                                                                                                                                  | Ceramic, Hard Wood, Wall to Wall |
|                                   | Interior Features: Auto Door on Garage, Disposal, Dishwasher, Gas Stove, Window Treatments, Wall to Wall Carpet, Screens, Refrigerator, Multi-Pane Windows, Microwave Oven |                                  |