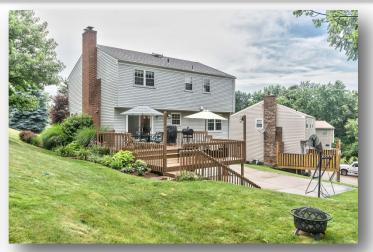

## 15 Barrington Drive, Shaler, Pa. Call Linda or Jaclyn Miller: Cell (412) 841-3282 Office (412) 487-0500

|                                   | School District Shaler                                                                                                                                                     |                                  |
|-----------------------------------|----------------------------------------------------------------------------------------------------------------------------------------------------------------------------|----------------------------------|
| Property Details:                 |                                                                                                                                                                            | Interior Features:               |
| Construction Type: Brick Aluminum | Room                                                                                                                                                                       | Level Dimension                  |
| Style: Colonial                   | Master:                                                                                                                                                                    | Upper 15x11                      |
| Garage: Integral 2 spaces         | Bedroom 2:                                                                                                                                                                 | Upper 14x12                      |
| Basement: Full                    | Bedroom 3:                                                                                                                                                                 | Upper 14x10                      |
| Year Built: 1978                  | Bedroom 4:                                                                                                                                                                 | Upper 11x10                      |
| Cooling: Central                  | Living Room:                                                                                                                                                               | Main 17x13                       |
| Heating Delivery: Gas Force Air   | Family Room:                                                                                                                                                               | Main 17x10                       |
| Roof: Asphalt                     | Kitchen:                                                                                                                                                                   | Main 11x11                       |
| Stories: 2                        | Dining Room:                                                                                                                                                               | Main 12x10                       |
| Water Type: Public                |                                                                                                                                                                            |                                  |
| Sewer Type: Public                | Den:                                                                                                                                                                       | Main 15x10                       |
| 1-2                               | Laundry                                                                                                                                                                    | Lower                            |
|                                   | Entry:                                                                                                                                                                     | Main                             |
| County: North Allegheny           | Fireplace:                                                                                                                                                                 | 1, FR                            |
| Area: Shaler                      | Baths:                                                                                                                                                                     | 2 Full, 1 Half                   |
| Lot Dimensions: 94x127x90x100 M/L | Flooring:                                                                                                                                                                  | Ceramic, Hard Wood, Wall to Wall |
|                                   | Interior Features: Auto Door on Garage, Disposal, Dishwasher, Gas Stove, Window Treatments, Wall to Wall Carpet, Screens, Refrigerator, Multi-Pane Windows, Microwave Oven |                                  |