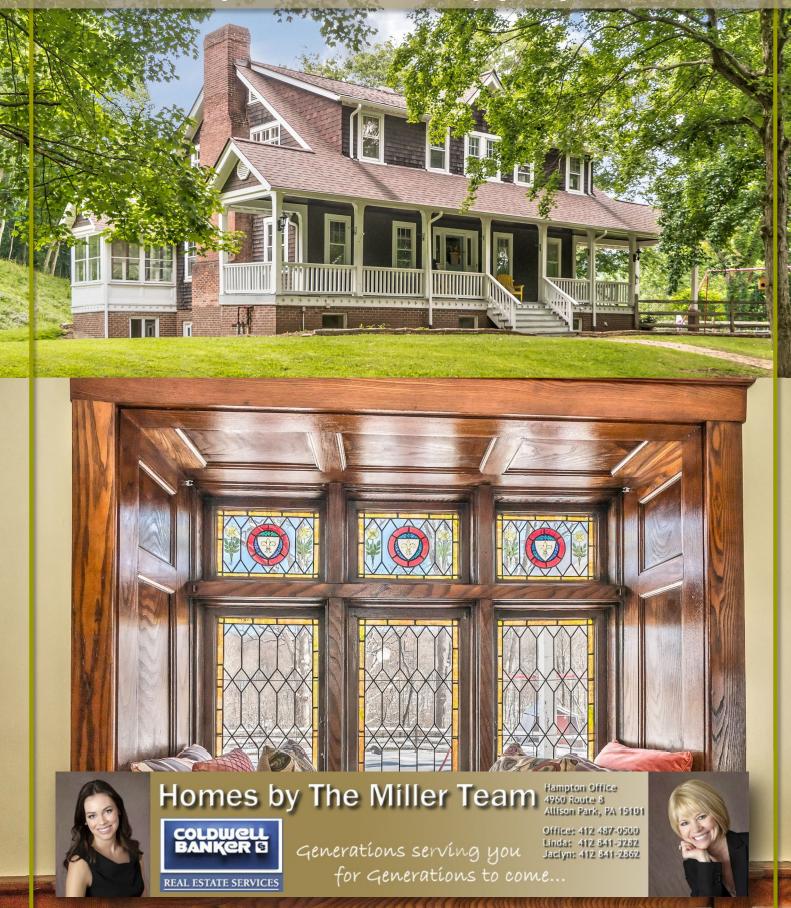

4300 Rosanna Drive, Hampton Township Call for a personal tour today (412) 841-2862

## 4300 Rosanna Drive, Hampton Township Call Linda or Jaclyn Miller: Cell (412) 841-3282 Office (412) 487-0500

## 4300 Rosanna Drive, Hampton Township Call Linda or Jaclyn Miller: Cell (412) 841-3282 Office (412) 487-0500

|                                 | School District: Hampton                                                                                                                                                                                                                                                                                                                                                                                                                                                                                                                                                                                                                                                                                                                                                                                                                                                                                                                                                                                                                                                                                                                                                                                                                                                                                                                                                                                                                                                                                                                                                                                                                                                                                                                                                                                                                                                                                                                                                                                                                                                                                                       |
|---------------------------------|--------------------------------------------------------------------------------------------------------------------------------------------------------------------------------------------------------------------------------------------------------------------------------------------------------------------------------------------------------------------------------------------------------------------------------------------------------------------------------------------------------------------------------------------------------------------------------------------------------------------------------------------------------------------------------------------------------------------------------------------------------------------------------------------------------------------------------------------------------------------------------------------------------------------------------------------------------------------------------------------------------------------------------------------------------------------------------------------------------------------------------------------------------------------------------------------------------------------------------------------------------------------------------------------------------------------------------------------------------------------------------------------------------------------------------------------------------------------------------------------------------------------------------------------------------------------------------------------------------------------------------------------------------------------------------------------------------------------------------------------------------------------------------------------------------------------------------------------------------------------------------------------------------------------------------------------------------------------------------------------------------------------------------------------------------------------------------------------------------------------------------|
| Property Details:               | Interior Features:                                                                                                                                                                                                                                                                                                                                                                                                                                                                                                                                                                                                                                                                                                                                                                                                                                                                                                                                                                                                                                                                                                                                                                                                                                                                                                                                                                                                                                                                                                                                                                                                                                                                                                                                                                                                                                                                                                                                                                                                                                                                                                             |
| Construction Type: Cedar, Brick | Room Level Dimension                                                                                                                                                                                                                                                                                                                                                                                                                                                                                                                                                                                                                                                                                                                                                                                                                                                                                                                                                                                                                                                                                                                                                                                                                                                                                                                                                                                                                                                                                                                                                                                                                                                                                                                                                                                                                                                                                                                                                                                                                                                                                                           |
| Style: Colonial                 | Master: Upper 15x16                                                                                                                                                                                                                                                                                                                                                                                                                                                                                                                                                                                                                                                                                                                                                                                                                                                                                                                                                                                                                                                                                                                                                                                                                                                                                                                                                                                                                                                                                                                                                                                                                                                                                                                                                                                                                                                                                                                                                                                                                                                                                                            |
| Garage: 4 space                 | Bedroom 2: Upper 15x14                                                                                                                                                                                                                                                                                                                                                                                                                                                                                                                                                                                                                                                                                                                                                                                                                                                                                                                                                                                                                                                                                                                                                                                                                                                                                                                                                                                                                                                                                                                                                                                                                                                                                                                                                                                                                                                                                                                                                                                                                                                                                                         |
| Year Built: 1900                | Bedroom 3: Upper 15x15                                                                                                                                                                                                                                                                                                                                                                                                                                                                                                                                                                                                                                                                                                                                                                                                                                                                                                                                                                                                                                                                                                                                                                                                                                                                                                                                                                                                                                                                                                                                                                                                                                                                                                                                                                                                                                                                                                                                                                                                                                                                                                         |
| Cooling: Central                | Living Room: Main 24x15                                                                                                                                                                                                                                                                                                                                                                                                                                                                                                                                                                                                                                                                                                                                                                                                                                                                                                                                                                                                                                                                                                                                                                                                                                                                                                                                                                                                                                                                                                                                                                                                                                                                                                                                                                                                                                                                                                                                                                                                                                                                                                        |
| Heating Delivery: Gas Force Air | Family Room: Main 25x15                                                                                                                                                                                                                                                                                                                                                                                                                                                                                                                                                                                                                                                                                                                                                                                                                                                                                                                                                                                                                                                                                                                                                                                                                                                                                                                                                                                                                                                                                                                                                                                                                                                                                                                                                                                                                                                                                                                                                                                                                                                                                                        |
| Roof: Asphalt                   | Kitchen: Main 18x16                                                                                                                                                                                                                                                                                                                                                                                                                                                                                                                                                                                                                                                                                                                                                                                                                                                                                                                                                                                                                                                                                                                                                                                                                                                                                                                                                                                                                                                                                                                                                                                                                                                                                                                                                                                                                                                                                                                                                                                                                                                                                                            |
| Stories: 2                      | Dining Room: Main 16x13                                                                                                                                                                                                                                                                                                                                                                                                                                                                                                                                                                                                                                                                                                                                                                                                                                                                                                                                                                                                                                                                                                                                                                                                                                                                                                                                                                                                                                                                                                                                                                                                                                                                                                                                                                                                                                                                                                                                                                                                                                                                                                        |
| Basement: Finished              | Den Main 24x08                                                                                                                                                                                                                                                                                                                                                                                                                                                                                                                                                                                                                                                                                                                                                                                                                                                                                                                                                                                                                                                                                                                                                                                                                                                                                                                                                                                                                                                                                                                                                                                                                                                                                                                                                                                                                                                                                                                                                                                                                                                                                                                 |
| Water Type: Public              | Foyer/Entry: Main 10x08                                                                                                                                                                                                                                                                                                                                                                                                                                                                                                                                                                                                                                                                                                                                                                                                                                                                                                                                                                                                                                                                                                                                                                                                                                                                                                                                                                                                                                                                                                                                                                                                                                                                                                                                                                                                                                                                                                                                                                                                                                                                                                        |
| Sewer Type: Public              | Baths: 3 Full 1 Half                                                                                                                                                                                                                                                                                                                                                                                                                                                                                                                                                                                                                                                                                                                                                                                                                                                                                                                                                                                                                                                                                                                                                                                                                                                                                                                                                                                                                                                                                                                                                                                                                                                                                                                                                                                                                                                                                                                                                                                                                                                                                                           |
| 1                               | Fireplace: 3                                                                                                                                                                                                                                                                                                                                                                                                                                                                                                                                                                                                                                                                                                                                                                                                                                                                                                                                                                                                                                                                                                                                                                                                                                                                                                                                                                                                                                                                                                                                                                                                                                                                                                                                                                                                                                                                                                                                                                                                                                                                                                                   |
|                                 | Flooring: Ceramic Tile, Hardwood, Wall to Wall                                                                                                                                                                                                                                                                                                                                                                                                                                                                                                                                                                                                                                                                                                                                                                                                                                                                                                                                                                                                                                                                                                                                                                                                                                                                                                                                                                                                                                                                                                                                                                                                                                                                                                                                                                                                                                                                                                                                                                                                                                                                                 |
| County: North Allegheny         | , and the second |
| Area: Hampton Township          | Interior Features: Auto Door on Garage, Disposal, Dishwasher, Gas Cook Top, Kitchen Island, Microwave Oven,                                                                                                                                                                                                                                                                                                                                                                                                                                                                                                                                                                                                                                                                                                                                                                                                                                                                                                                                                                                                                                                                                                                                                                                                                                                                                                                                                                                                                                                                                                                                                                                                                                                                                                                                                                                                                                                                                                                                                                                                                    |
| Lot size: 10.9Acres             | Refrigerator, Pantry, Wall to Wall Carpet                                                                                                                                                                                                                                                                                                                                                                                                                                                                                                                                                                                                                                                                                                                                                                                                                                                                                                                                                                                                                                                                                                                                                                                                                                                                                                                                                                                                                                                                                                                                                                                                                                                                                                                                                                                                                                                                                                                                                                                                                                                                                      |
|                                 | Always Exceeding Client                                                                                                                                                                                                                                                                                                                                                                                                                                                                                                                                                                                                                                                                                                                                                                                                                                                                                                                                                                                                                                                                                                                                                                                                                                                                                                                                                                                                                                                                                                                                                                                                                                                                                                                                                                                                                                                                                                                                                                                                                                                                                                        |