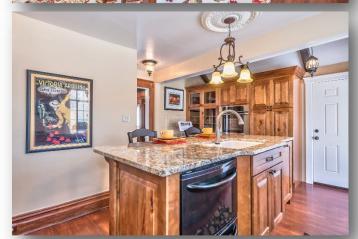

## 4300 Rosanna Drive, Hampton Township Call Linda or Jaclyn Miller: Cell (412) 841-3282 Office (412) 487-0500

|                                 | School District: Hampton                                                                                                                                                                                                                                                                                                                                                                                                                                                                                                                                                                                                                                                                                                                                                                                                                                                                                                                                                                                                                                                                                                                                                                                                                                                                                                                                                                                                                                                                                                                                                                                                                                                                                                                                                                                                                                                                                                                                                                                                                                                                                                       |
|---------------------------------|--------------------------------------------------------------------------------------------------------------------------------------------------------------------------------------------------------------------------------------------------------------------------------------------------------------------------------------------------------------------------------------------------------------------------------------------------------------------------------------------------------------------------------------------------------------------------------------------------------------------------------------------------------------------------------------------------------------------------------------------------------------------------------------------------------------------------------------------------------------------------------------------------------------------------------------------------------------------------------------------------------------------------------------------------------------------------------------------------------------------------------------------------------------------------------------------------------------------------------------------------------------------------------------------------------------------------------------------------------------------------------------------------------------------------------------------------------------------------------------------------------------------------------------------------------------------------------------------------------------------------------------------------------------------------------------------------------------------------------------------------------------------------------------------------------------------------------------------------------------------------------------------------------------------------------------------------------------------------------------------------------------------------------------------------------------------------------------------------------------------------------|
| Property Details:               | Interior Features:                                                                                                                                                                                                                                                                                                                                                                                                                                                                                                                                                                                                                                                                                                                                                                                                                                                                                                                                                                                                                                                                                                                                                                                                                                                                                                                                                                                                                                                                                                                                                                                                                                                                                                                                                                                                                                                                                                                                                                                                                                                                                                             |
| Construction Type: Cedar, Brick | Room Level Dimension                                                                                                                                                                                                                                                                                                                                                                                                                                                                                                                                                                                                                                                                                                                                                                                                                                                                                                                                                                                                                                                                                                                                                                                                                                                                                                                                                                                                                                                                                                                                                                                                                                                                                                                                                                                                                                                                                                                                                                                                                                                                                                           |
| Style: Colonial                 | Master: Upper 15x16                                                                                                                                                                                                                                                                                                                                                                                                                                                                                                                                                                                                                                                                                                                                                                                                                                                                                                                                                                                                                                                                                                                                                                                                                                                                                                                                                                                                                                                                                                                                                                                                                                                                                                                                                                                                                                                                                                                                                                                                                                                                                                            |
| Garage: 4 space                 | Bedroom 2: Upper 15x14                                                                                                                                                                                                                                                                                                                                                                                                                                                                                                                                                                                                                                                                                                                                                                                                                                                                                                                                                                                                                                                                                                                                                                                                                                                                                                                                                                                                                                                                                                                                                                                                                                                                                                                                                                                                                                                                                                                                                                                                                                                                                                         |
| Year Built: 1900                | Bedroom 3: Upper 15x15                                                                                                                                                                                                                                                                                                                                                                                                                                                                                                                                                                                                                                                                                                                                                                                                                                                                                                                                                                                                                                                                                                                                                                                                                                                                                                                                                                                                                                                                                                                                                                                                                                                                                                                                                                                                                                                                                                                                                                                                                                                                                                         |
| Cooling: Central                | Living Room: Main 24x15                                                                                                                                                                                                                                                                                                                                                                                                                                                                                                                                                                                                                                                                                                                                                                                                                                                                                                                                                                                                                                                                                                                                                                                                                                                                                                                                                                                                                                                                                                                                                                                                                                                                                                                                                                                                                                                                                                                                                                                                                                                                                                        |
| Heating Delivery: Gas Force Air | Family Room: Main 25x15                                                                                                                                                                                                                                                                                                                                                                                                                                                                                                                                                                                                                                                                                                                                                                                                                                                                                                                                                                                                                                                                                                                                                                                                                                                                                                                                                                                                                                                                                                                                                                                                                                                                                                                                                                                                                                                                                                                                                                                                                                                                                                        |
| Roof: Asphalt                   | Kitchen: Main 18x16                                                                                                                                                                                                                                                                                                                                                                                                                                                                                                                                                                                                                                                                                                                                                                                                                                                                                                                                                                                                                                                                                                                                                                                                                                                                                                                                                                                                                                                                                                                                                                                                                                                                                                                                                                                                                                                                                                                                                                                                                                                                                                            |
| Stories: 2                      | Dining Room: Main 16x13                                                                                                                                                                                                                                                                                                                                                                                                                                                                                                                                                                                                                                                                                                                                                                                                                                                                                                                                                                                                                                                                                                                                                                                                                                                                                                                                                                                                                                                                                                                                                                                                                                                                                                                                                                                                                                                                                                                                                                                                                                                                                                        |
| Basement: Finished              | Den Main 24x08                                                                                                                                                                                                                                                                                                                                                                                                                                                                                                                                                                                                                                                                                                                                                                                                                                                                                                                                                                                                                                                                                                                                                                                                                                                                                                                                                                                                                                                                                                                                                                                                                                                                                                                                                                                                                                                                                                                                                                                                                                                                                                                 |
| Water Type: Public              | Foyer/Entry: Main 10x08                                                                                                                                                                                                                                                                                                                                                                                                                                                                                                                                                                                                                                                                                                                                                                                                                                                                                                                                                                                                                                                                                                                                                                                                                                                                                                                                                                                                                                                                                                                                                                                                                                                                                                                                                                                                                                                                                                                                                                                                                                                                                                        |
| Sewer Type: Public              | Baths: 3 Full 1 Half                                                                                                                                                                                                                                                                                                                                                                                                                                                                                                                                                                                                                                                                                                                                                                                                                                                                                                                                                                                                                                                                                                                                                                                                                                                                                                                                                                                                                                                                                                                                                                                                                                                                                                                                                                                                                                                                                                                                                                                                                                                                                                           |
| 1                               | Fireplace: 3                                                                                                                                                                                                                                                                                                                                                                                                                                                                                                                                                                                                                                                                                                                                                                                                                                                                                                                                                                                                                                                                                                                                                                                                                                                                                                                                                                                                                                                                                                                                                                                                                                                                                                                                                                                                                                                                                                                                                                                                                                                                                                                   |
|                                 | Flooring: Ceramic Tile, Hardwood, Wall to Wall                                                                                                                                                                                                                                                                                                                                                                                                                                                                                                                                                                                                                                                                                                                                                                                                                                                                                                                                                                                                                                                                                                                                                                                                                                                                                                                                                                                                                                                                                                                                                                                                                                                                                                                                                                                                                                                                                                                                                                                                                                                                                 |
| County: North Allegheny         | , and the second |
| Area: Hampton Township          | Interior Features: Auto Door on Garage, Disposal, Dishwasher, Gas Cook Top, Kitchen Island, Microwave Oven,                                                                                                                                                                                                                                                                                                                                                                                                                                                                                                                                                                                                                                                                                                                                                                                                                                                                                                                                                                                                                                                                                                                                                                                                                                                                                                                                                                                                                                                                                                                                                                                                                                                                                                                                                                                                                                                                                                                                                                                                                    |
| Lot size: 10.9Acres             | Refrigerator, Pantry, Wall to Wall Carpet                                                                                                                                                                                                                                                                                                                                                                                                                                                                                                                                                                                                                                                                                                                                                                                                                                                                                                                                                                                                                                                                                                                                                                                                                                                                                                                                                                                                                                                                                                                                                                                                                                                                                                                                                                                                                                                                                                                                                                                                                                                                                      |
|                                 | Always Exceeding Client                                                                                                                                                                                                                                                                                                                                                                                                                                                                                                                                                                                                                                                                                                                                                                                                                                                                                                                                                                                                                                                                                                                                                                                                                                                                                                                                                                                                                                                                                                                                                                                                                                                                                                                                                                                                                                                                                                                                                                                                                                                                                                        |