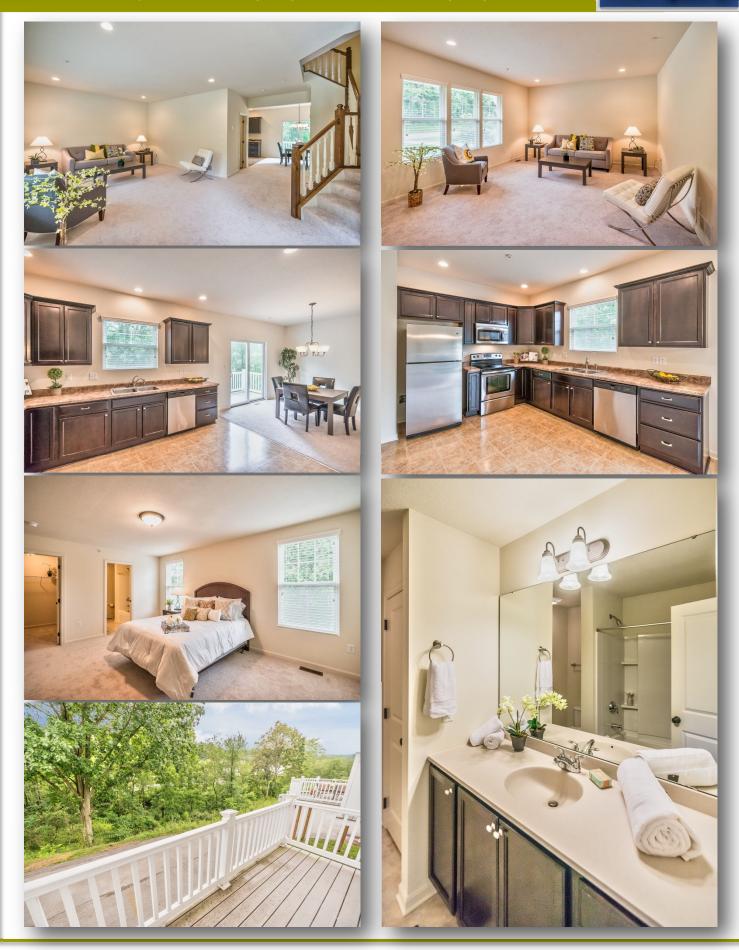

# 

|                                 | School District: North Allegheny                          |
|---------------------------------|-----------------------------------------------------------|
| Property Details:               | Interior Features:                                        |
| Construction Type: Brick        | Room Level Dimension                                      |
| Style: Colonial                 | Master: Upper 16x12                                       |
| Garage: yes                     | Bedroom 2: Upper 14x12                                    |
| Year Built: 2012                | Bedroom 3: Upper 12x12                                    |
| Cooling: Central                | Living Room: Main 18x15                                   |
| Heating Delivery: Gas Force Air | Kitchen: Main 12x11                                       |
| Roof: Asphalt                   | Dining Room: Main 12x11                                   |
| Stories: 2                      | Laundry: Lower                                            |
| Basement: Full                  | Baths: 2 Full 1 Half                                      |
| Water Type: Public              | Foyer: Main 07x06                                         |
| Sewer Type: Public              | Flooring, Vinyl Well to Well                              |
|                                 | Flooring: Vinyl, Wall to Wall                             |
| County: North Allegheny         | Interior Features: Auto Door on Garage, Disposal, Dish-   |
| Area: Marshall Township         | washer, Washer/Dryer, Wall to Wall Carpet, Screens, Pan-  |
| ·                               | try, Refrigerator, Electric Stove, Microwave Oven, Multi- |
| Lot size: 26x217x27x210         | Pane Windows                                              |
|                                 |                                                           |
|                                 |                                                           |
|                                 |                                                           |
|                                 |                                                           |
|                                 | Always<br>Exceeding                                       |
| L                               | Exceeding                                                 |