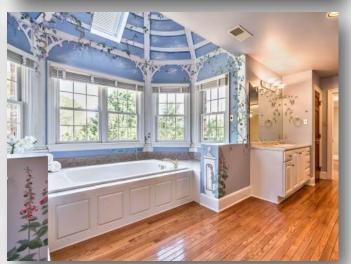

## 140 English Road, Pine Township

Call Linda or Jaclyn Miller: Cell (412) 841-3282 Office (412) 487-0500

| Property Details:               | School District: Pine Richland |
|---------------------------------|--------------------------------|
|                                 | Interior Features:             |
| Construction Type: Brick        | Room Dimension                 |
| Style: Colonial                 |                                |
| Garage: yes 4 spaces            | Master: 34 x 14                |
| Year Built: 1999                | Bedroom 2: 18 x 12             |
| Cooling: Central                | Bedroom 3: 13 x 12             |
| Heating Delivery: Gas Force Air | Bedroom 4: 26 x 14             |
| Roof: Asphalt                   | Bedroom 5: 18 x 23             |
| Stories: 3                      |                                |
|                                 | Living Room: 17 x 13           |
| Water Type: Well                | Kitchen: 24 x 20               |
| Sewer Type: Public              | Dining Room: 16 x 12           |
|                                 | Laundry: 13 x 10               |
|                                 | Den: 13 x 12                   |
| County: North Allegheny         | Family Room: 23 x 17           |
| Area: Pine Township             | Game Room: 44 x 33             |
|                                 | Foyer: 24 x 20                 |
| Lot size: 12.23 Acres           |                                |
|                                 | Baths: 6 Full 1 Half           |
|                                 | Fireplace 2                    |
|                                 | Alexand                        |