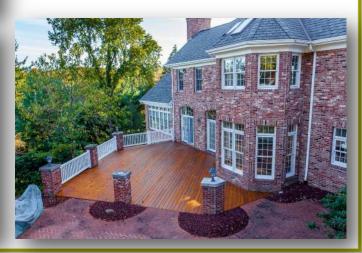

## 140 English Road, Pine Township

Call Linda or Jaclyn Miller: Cell (412) 841-3282 Office (412) 487-0500

| Property Details:               | School District: Pine Richland |
|---------------------------------|--------------------------------|
|                                 | Interior Features:             |
| Construction Type: Brick        | Room Dimension                 |
| Style: Colonial                 |                                |
| Garage: yes 4 spaces            | Master: 34 x 14                |
| Year Built: 1999                | Bedroom 2: 18 x 12             |
| Cooling: Central                | Bedroom 3: 13 x 12             |
| Heating Delivery: Gas Force Air | Bedroom 4: 26 x 14             |
| Roof: Asphalt                   | Bedroom 5: 18 x 23             |
| Stories: 3                      |                                |
|                                 | Living Room: 17 x 13           |
| Water Type: Well                | Kitchen: 24 x 20               |
| Sewer Type: Public              | Dining Room: 16 x 12           |
|                                 | Laundry: 13 x 10               |
|                                 | Den: 13 x 12                   |
| County: North Allegheny         | Family Room: 23 x 17           |
| Area: Pine Township             | Game Room: 44 x 33             |
|                                 | Foyer: 24 x 20                 |
| Lot size: 12.23 Acres           |                                |
|                                 | Baths: 6 Full 1 Half           |
|                                 | Fireplace 2                    |
|                                 | Alexand                        |