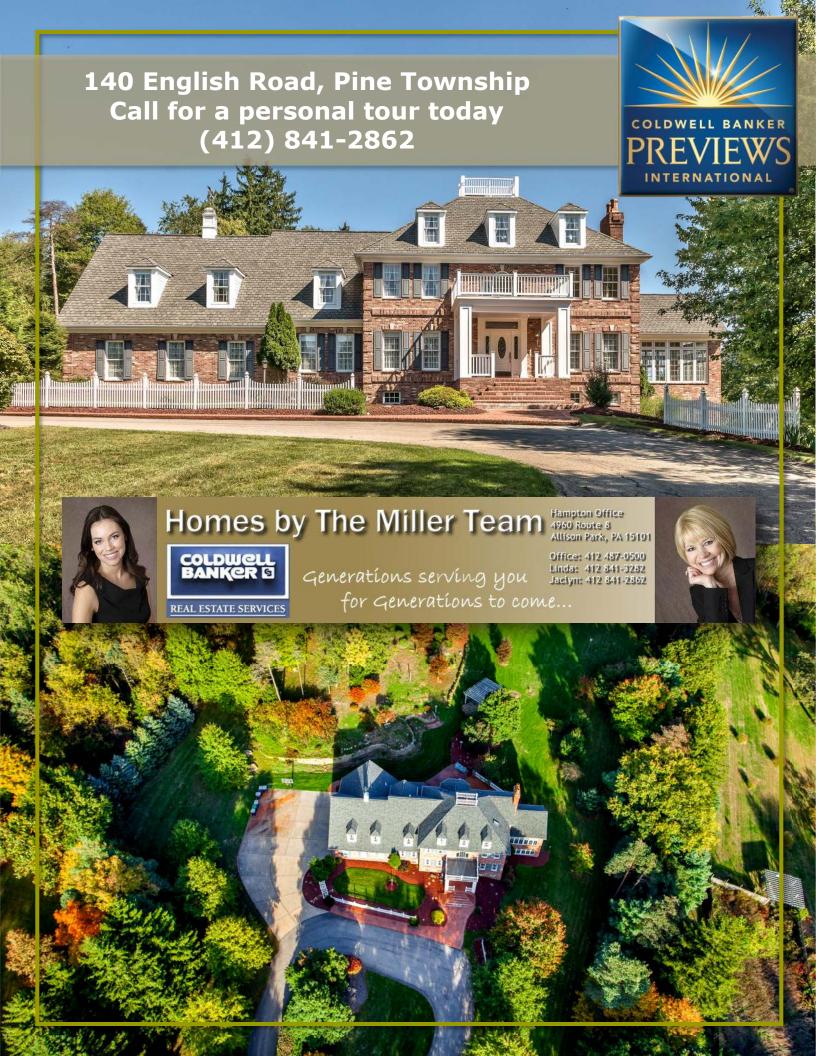

## 140 English Road, Pine Township Call Linda or Jaclyn Miller: Cell (412) 841-3282 Office (412) 487-0500

## 140 English Road, Pine Township

Call Linda or Jaclyn Miller: Cell (412) 841-3282 Office (412) 487-0500

| Property Details:               | School District: Pine Richland |
|---------------------------------|--------------------------------|
|                                 | Interior Features:             |
| Construction Type: Brick        | Room Dimension                 |
| Style: Colonial                 |                                |
| Garage: yes 4 spaces            | Master: 34 x 14                |
| Year Built: 1999                | Bedroom 2: 18 x 12             |
| Cooling: Central                | Bedroom 3: 13 x 12             |
| Heating Delivery: Gas Force Air | Bedroom 4: 26 x 14             |
| Roof: Asphalt                   | Bedroom 5: 18 x 23             |
| Stories: 3                      |                                |
|                                 | Living Room: 17 x 13           |
| Water Type: Well                | Kitchen: 24 x 20               |
| Sewer Type: Public              | Dining Room: 16 x 12           |
|                                 | Laundry: 13 x 10               |
|                                 | Den: 13 x 12                   |
| County: North Allegheny         | Family Room: 23 x 17           |
| Area: Pine Township             | Game Room: 44 x 33             |
|                                 | Foyer: 24 x 20                 |
| Lot size: 12.23 Acres           |                                |
|                                 | Baths: 6 Full 1 Half           |
|                                 | Fireplace 2                    |
|                                 | Alexand                        |