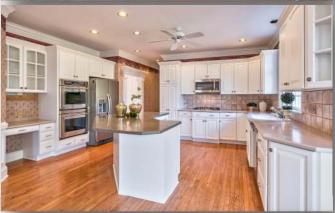

## 140 English Road, Pine Township

Call Linda or Jaclyn Miller: Cell (412) 841-3282 Office (412) 487-0500

| Property Details:               | School District: Pine Richland |
|---------------------------------|--------------------------------|
|                                 | Interior Features:             |
| Construction Type: Brick        | Room Dimension                 |
| Style: Colonial                 |                                |
| Garage: yes 4 spaces            | Master: 34 x 14                |
| Year Built: 1999                | Bedroom 2: 18 x 12             |
| Cooling: Central                | Bedroom 3: 13 x 12             |
| Heating Delivery: Gas Force Air | Bedroom 4: 26 x 14             |
| Roof: Asphalt                   | Bedroom 5: 18 x 23             |
| Stories: 3                      |                                |
|                                 | Living Room: 17 x 13           |
| Water Type: Well                | Kitchen: 24 x 20               |
| Sewer Type: Public              | Dining Room: 16 x 12           |
|                                 | Laundry: 13 x 10               |
|                                 | Den: 13 x 12                   |
| County: North Allegheny         | Family Room: 23 x 17           |
| Area: Pine Township             | Game Room: 44 x 33             |
|                                 | Foyer: 24 x 20                 |
| Lot size: 12.23 Acres           |                                |
|                                 | Baths: 6 Full 1 Half           |
|                                 | Fireplace 2                    |
|                                 | Alexand                        |