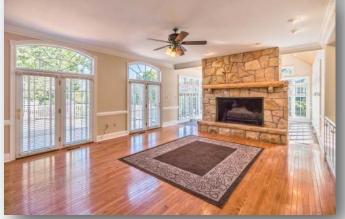

## 140 English Road, Pine Township

Call Linda or Jaclyn Miller: Cell (412) 841-3282 Office (412) 487-0500

| Property Details:               | School District: Pine Richland |
|---------------------------------|--------------------------------|
|                                 | Interior Features:             |
| Construction Type: Brick        | Room Dimension                 |
| Style: Colonial                 |                                |
| Garage: yes 4 spaces            | Master: 34 x 14                |
| Year Built: 1999                | Bedroom 2: 18 x 12             |
| Cooling: Central                | Bedroom 3: 13 x 12             |
| Heating Delivery: Gas Force Air | Bedroom 4: 26 x 14             |
| Roof: Asphalt                   | Bedroom 5: 18 x 23             |
| Stories: 3                      |                                |
|                                 | Living Room: 17 x 13           |
| Water Type: Well                | Kitchen: 24 x 20               |
| Sewer Type: Public              | Dining Room: 16 x 12           |
|                                 | Laundry: 13 x 10               |
|                                 | Den: 13 x 12                   |
| County: North Allegheny         | Family Room: 23 x 17           |
| Area: Pine Township             | Game Room: 44 x 33             |
|                                 | Foyer: 24 x 20                 |
| Lot size: 12.23 Acres           |                                |
|                                 | Baths: 6 Full 1 Half           |
|                                 | Fireplace 2                    |
|                                 | Alexand                        |