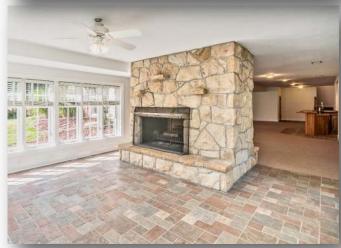

## 140 English Road, Pine Township

Call Linda or Jaclyn Miller: Cell (412) 841-3282 Office (412) 487-0500

| Property Details:               | School District: Pine Richland |
|---------------------------------|--------------------------------|
|                                 | Interior Features:             |
| Construction Type: Brick        | Room Dimension                 |
| Style: Colonial                 |                                |
| Garage: yes 4 spaces            | Master: 34 x 14                |
| Year Built: 1999                | Bedroom 2: 18 x 12             |
| Cooling: Central                | Bedroom 3: 13 x 12             |
| Heating Delivery: Gas Force Air | Bedroom 4: 26 x 14             |
| Roof: Asphalt                   | Bedroom 5: 18 x 23             |
| Stories: 3                      |                                |
|                                 | Living Room: 17 x 13           |
| Water Type: Well                | Kitchen: 24 x 20               |
| Sewer Type: Public              | Dining Room: 16 x 12           |
|                                 | Laundry: 13 x 10               |
|                                 | Den: 13 x 12                   |
| County: North Allegheny         | Family Room: 23 x 17           |
| Area: Pine Township             | Game Room: 44 x 33             |
|                                 | Foyer: 24 x 20                 |
| Lot size: 12.23 Acres           |                                |
|                                 | Baths: 6 Full 1 Half           |
|                                 | Fireplace 2                    |
|                                 | Alexand                        |