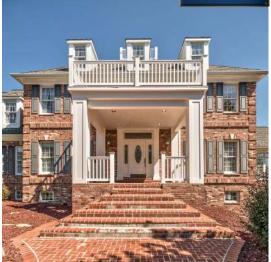

## 140 English Road, Pine Township

Call Linda or Jaclyn Miller: Cell (412) 841-3282 Office (412) 487-0500

| Property Details:               | School District: Pine Richland |
|---------------------------------|--------------------------------|
|                                 | Interior Features:             |
| Construction Type: Brick        | Room Dimension                 |
| Style: Colonial                 |                                |
| Garage: yes 4 spaces            | Master: 34 x 14                |
| Year Built: 1999                | Bedroom 2: 18 x 12             |
| Cooling: Central                | Bedroom 3: 13 x 12             |
| Heating Delivery: Gas Force Air | Bedroom 4: 26 x 14             |
| Roof: Asphalt                   | Bedroom 5: 18 x 23             |
| Stories: 3                      |                                |
|                                 | Living Room: 17 x 13           |
| Water Type: Well                | Kitchen: 24 x 20               |
| Sewer Type: Public              | Dining Room: 16 x 12           |
|                                 | Laundry: 13 x 10               |
|                                 | Den: 13 x 12                   |
| County: North Allegheny         | Family Room: 23 x 17           |
| Area: Pine Township             | Game Room: 44 x 33             |
|                                 | Foyer: 24 x 20                 |
| Lot size: 12.23 Acres           |                                |
|                                 | Baths: 6 Full 1 Half           |
|                                 | Fireplace 2                    |
|                                 | Alexand                        |