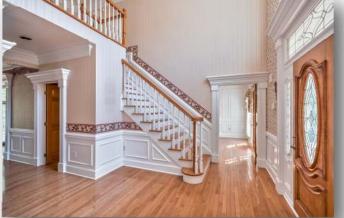

## 140 English Road, Pine Township

Call Linda or Jaclyn Miller: Cell (412) 841-3282 Office (412) 487-0500

| Property Details:               | School District: Pine Richland |
|---------------------------------|--------------------------------|
|                                 | Interior Features:             |
| Construction Type: Brick        | Room Dimension                 |
| Style: Colonial                 |                                |
| Garage: yes 4 spaces            | Master: 34 x 14                |
| Year Built: 1999                | Bedroom 2: 18 x 12             |
| Cooling: Central                | Bedroom 3: 13 x 12             |
| Heating Delivery: Gas Force Air | Bedroom 4: 26 x 14             |
| Roof: Asphalt                   | Bedroom 5: 18 x 23             |
| Stories: 3                      |                                |
|                                 | Living Room: 17 x 13           |
| Water Type: Well                | Kitchen: 24 x 20               |
| Sewer Type: Public              | Dining Room: 16 x 12           |
|                                 | Laundry: 13 x 10               |
|                                 | Den: 13 x 12                   |
| County: North Allegheny         | Family Room: 23 x 17           |
| Area: Pine Township             | Game Room: 44 x 33             |
|                                 | Foyer: 24 x 20                 |
| Lot size: 12.23 Acres           |                                |
|                                 | Baths: 6 Full 1 Half           |
|                                 | Fireplace 2                    |
|                                 | Alexand                        |