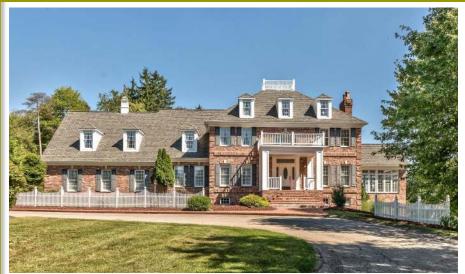

## 140 English Road, Pine Township Call Linda or Jaclyn Miller: Cell (412) 841-3282 Office (412) 487-0500

## 140 English Road, Pine Township

Call Linda or Jaclyn Miller: Cell (412) 841-3282 Office (412) 487-0500

| Property Details:               | School District: Pine Richland |
|---------------------------------|--------------------------------|
|                                 | Interior Features:             |
| Construction Type: Brick        | Room Dimension                 |
| Style: Colonial                 |                                |
| Garage: yes 4 spaces            | Master: 34 x 14                |
| Year Built: 1999                | Bedroom 2: 18 x 12             |
| Cooling: Central                | Bedroom 3: 13 x 12             |
| Heating Delivery: Gas Force Air | Bedroom 4: 26 x 14             |
| Roof: Asphalt                   | Bedroom 5: 18 x 23             |
| Stories: 3                      |                                |
|                                 | Living Room: 17 x 13           |
| Water Type: Well                | Kitchen: 24 x 20               |
| Sewer Type: Public              | Dining Room: 16 x 12           |
|                                 | Laundry: 13 x 10               |
|                                 | Den: 13 x 12                   |
| County: North Allegheny         | Family Room: 23 x 17           |
| Area: Pine Township             | Game Room: 44 x 33             |
|                                 | Foyer: 24 x 20                 |
| Lot size: 12.23 Acres           |                                |
|                                 | Baths: 6 Full 1 Half           |
|                                 | Fireplace 2                    |
|                                 | Alexand                        |