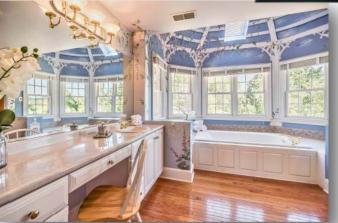

## 140 English Road, Pine Township

Call Linda or Jaclyn Miller: Cell (412) 841-3282 Office (412) 487-0500

| Property Details:               | School District: Pine Richland |
|---------------------------------|--------------------------------|
|                                 | Interior Features:             |
| Construction Type: Brick        | Room Dimension                 |
| Style: Colonial                 |                                |
| Garage: yes 4 spaces            | Master: 34 x 14                |
| Year Built: 1999                | Bedroom 2: 18 x 12             |
| Cooling: Central                | Bedroom 3: 13 x 12             |
| Heating Delivery: Gas Force Air | Bedroom 4: 26 x 14             |
| Roof: Asphalt                   | Bedroom 5: 18 x 23             |
| Stories: 3                      |                                |
|                                 | Living Room: 17 x 13           |
| Water Type: Well                | Kitchen: 24 x 20               |
| Sewer Type: Public              | Dining Room: 16 x 12           |
|                                 | Laundry: 13 x 10               |
|                                 | Den: 13 x 12                   |
| County: North Allegheny         | Family Room: 23 x 17           |
| Area: Pine Township             | Game Room: 44 x 33             |
|                                 | Foyer: 24 x 20                 |
| Lot size: 12.23 Acres           |                                |
|                                 | Baths: 6 Full 1 Half           |
|                                 | Fireplace 2                    |
|                                 | Alexand                        |