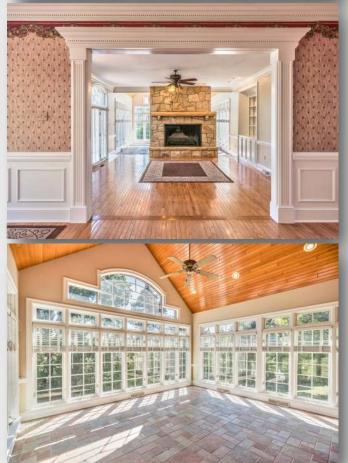

## 140 English Road, Pine Township

Call Linda or Jaclyn Miller: Cell (412) 841-3282 Office (412) 487-0500

| Property Details:               | School District: Pine Richland |
|---------------------------------|--------------------------------|
|                                 | Interior Features:             |
| Construction Type: Brick        | Room Dimension                 |
| Style: Colonial                 |                                |
| Garage: yes 4 spaces            | Master: 34 x 14                |
| Year Built: 1999                | Bedroom 2: 18 x 12             |
| Cooling: Central                | Bedroom 3: 13 x 12             |
| Heating Delivery: Gas Force Air | Bedroom 4: 26 x 14             |
| Roof: Asphalt                   | Bedroom 5: 18 x 23             |
| Stories: 3                      |                                |
|                                 | Living Room: 17 x 13           |
| Water Type: Well                | Kitchen: 24 x 20               |
| Sewer Type: Public              | Dining Room: 16 x 12           |
|                                 | Laundry: 13 x 10               |
|                                 | Den: 13 x 12                   |
| County: North Allegheny         | Family Room: 23 x 17           |
| Area: Pine Township             | Game Room: 44 x 33             |
|                                 | Foyer: 24 x 20                 |
| Lot size: 12.23 Acres           |                                |
|                                 | Baths: 6 Full 1 Half           |
|                                 | Fireplace 2                    |
|                                 | Alexand                        |