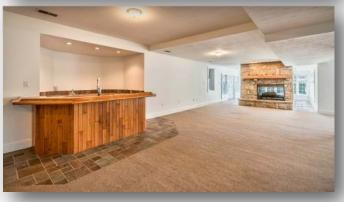

## 140 English Road, Pine Township

Call Linda or Jaclyn Miller: Cell (412) 841-3282 Office (412) 487-0500

| Property Details:               | School District: Pine Richland |
|---------------------------------|--------------------------------|
|                                 | Interior Features:             |
| Construction Type: Brick        | Room Dimension                 |
| Style: Colonial                 |                                |
| Garage: yes 4 spaces            | Master: 34 x 14                |
| Year Built: 1999                | Bedroom 2: 18 x 12             |
| Cooling: Central                | Bedroom 3: 13 x 12             |
| Heating Delivery: Gas Force Air | Bedroom 4: 26 x 14             |
| Roof: Asphalt                   | Bedroom 5: 18 x 23             |
| Stories: 3                      |                                |
|                                 | Living Room: 17 x 13           |
| Water Type: Well                | Kitchen: 24 x 20               |
| Sewer Type: Public              | Dining Room: 16 x 12           |
|                                 | Laundry: 13 x 10               |
|                                 | Den: 13 x 12                   |
| County: North Allegheny         | Family Room: 23 x 17           |
| Area: Pine Township             | Game Room: 44 x 33             |
|                                 | Foyer: 24 x 20                 |
| Lot size: 12.23 Acres           |                                |
|                                 | Baths: 6 Full 1 Half           |
|                                 | Fireplace 2                    |
|                                 | Alexand                        |