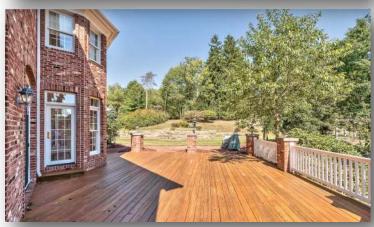

## 140 English Road, Pine Township

Call Linda or Jaclyn Miller: Cell (412) 841-3282 Office (412) 487-0500

| Property Details:               | School District: Pine Richland |
|---------------------------------|--------------------------------|
|                                 | Interior Features:             |
| Construction Type: Brick        | Room Dimension                 |
| Style: Colonial                 |                                |
| Garage: yes 4 spaces            | Master: 34 x 14                |
| Year Built: 1999                | Bedroom 2: 18 x 12             |
| Cooling: Central                | Bedroom 3: 13 x 12             |
| Heating Delivery: Gas Force Air | Bedroom 4: 26 x 14             |
| Roof: Asphalt                   | Bedroom 5: 18 x 23             |
| Stories: 3                      |                                |
|                                 | Living Room: 17 x 13           |
| Water Type: Well                | Kitchen: 24 x 20               |
| Sewer Type: Public              | Dining Room: 16 x 12           |
|                                 | Laundry: 13 x 10               |
|                                 | Den: 13 x 12                   |
| County: North Allegheny         | Family Room: 23 x 17           |
| Area: Pine Township             | Game Room: 44 x 33             |
|                                 | Foyer: 24 x 20                 |
| Lot size: 12.23 Acres           |                                |
|                                 | Baths: 6 Full 1 Half           |
|                                 | Fireplace 2                    |
|                                 | Alexand                        |