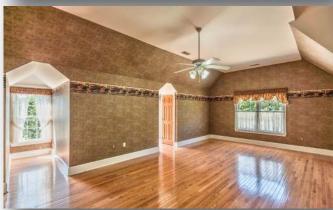

## 140 English Road, Pine Township

Call Linda or Jaclyn Miller: Cell (412) 841-3282 Office (412) 487-0500

| Property Details:               | School District: Pine Richland |
|---------------------------------|--------------------------------|
|                                 | Interior Features:             |
| Construction Type: Brick        | Room Dimension                 |
| Style: Colonial                 |                                |
| Garage: yes 4 spaces            | Master: 34 x 14                |
| Year Built: 1999                | Bedroom 2: 18 x 12             |
| Cooling: Central                | Bedroom 3: 13 x 12             |
| Heating Delivery: Gas Force Air | Bedroom 4: 26 x 14             |
| Roof: Asphalt                   | Bedroom 5: 18 x 23             |
| Stories: 3                      |                                |
|                                 | Living Room: 17 x 13           |
| Water Type: Well                | Kitchen: 24 x 20               |
| Sewer Type: Public              | Dining Room: 16 x 12           |
|                                 | Laundry: 13 x 10               |
|                                 | Den: 13 x 12                   |
| County: North Allegheny         | Family Room: 23 x 17           |
| Area: Pine Township             | Game Room: 44 x 33             |
|                                 | Foyer: 24 x 20                 |
| Lot size: 12.23 Acres           |                                |
|                                 | Baths: 6 Full 1 Half           |
|                                 | Fireplace 2                    |
|                                 | Alexand                        |