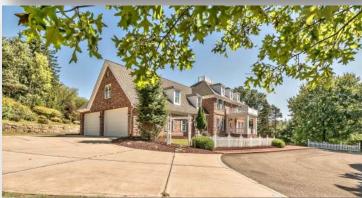

## 140 English Road, Pine Township

Call Linda or Jaclyn Miller: Cell (412) 841-3282 Office (412) 487-0500

| Property Details:               | School District: Pine Richland |
|---------------------------------|--------------------------------|
|                                 | Interior Features:             |
| Construction Type: Brick        | Room Dimension                 |
| Style: Colonial                 |                                |
| Garage: yes 4 spaces            | Master: 34 x 14                |
| Year Built: 1999                | Bedroom 2: 18 x 12             |
| Cooling: Central                | Bedroom 3: 13 x 12             |
| Heating Delivery: Gas Force Air | Bedroom 4: 26 x 14             |
| Roof: Asphalt                   | Bedroom 5: 18 x 23             |
| Stories: 3                      |                                |
|                                 | Living Room: 17 x 13           |
| Water Type: Well                | Kitchen: 24 x 20               |
| Sewer Type: Public              | Dining Room: 16 x 12           |
|                                 | Laundry: 13 x 10               |
|                                 | Den: 13 x 12                   |
| County: North Allegheny         | Family Room: 23 x 17           |
| Area: Pine Township             | Game Room: 44 x 33             |
|                                 | Foyer: 24 x 20                 |
| Lot size: 12.23 Acres           |                                |
|                                 | Baths: 6 Full 1 Half           |
|                                 | Fireplace 2                    |
|                                 | Alexand                        |