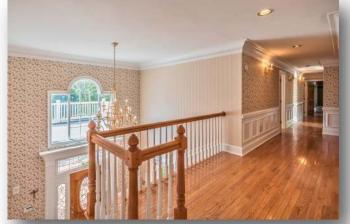

## 140 English Road, Pine Township

Call Linda or Jaclyn Miller: Cell (412) 841-3282 Office (412) 487-0500

| Property Details:               | School District: Pine Richland |
|---------------------------------|--------------------------------|
|                                 | Interior Features:             |
| Construction Type: Brick        | Room Dimension                 |
| Style: Colonial                 |                                |
| Garage: yes 4 spaces            | Master: 34 x 14                |
| Year Built: 1999                | Bedroom 2: 18 x 12             |
| Cooling: Central                | Bedroom 3: 13 x 12             |
| Heating Delivery: Gas Force Air | Bedroom 4: 26 x 14             |
| Roof: Asphalt                   | Bedroom 5: 18 x 23             |
| Stories: 3                      |                                |
|                                 | Living Room: 17 x 13           |
| Water Type: Well                | Kitchen: 24 x 20               |
| Sewer Type: Public              | Dining Room: 16 x 12           |
|                                 | Laundry: 13 x 10               |
|                                 | Den: 13 x 12                   |
| County: North Allegheny         | Family Room: 23 x 17           |
| Area: Pine Township             | Game Room: 44 x 33             |
|                                 | Foyer: 24 x 20                 |
| Lot size: 12.23 Acres           |                                |
|                                 | Baths: 6 Full 1 Half           |
|                                 | Fireplace 2                    |
|                                 | Alexand                        |