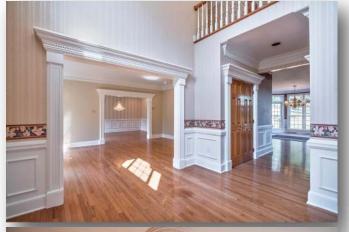

## 140 English Road, Pine Township

Call Linda or Jaclyn Miller: Cell (412) 841-3282 Office (412) 487-0500

| Property Details:               | School District: Pine Richland |
|---------------------------------|--------------------------------|
|                                 | Interior Features:             |
| Construction Type: Brick        | Room Dimension                 |
| Style: Colonial                 |                                |
| Garage: yes 4 spaces            | Master: 34 x 14                |
| Year Built: 1999                | Bedroom 2: 18 x 12             |
| Cooling: Central                | Bedroom 3: 13 x 12             |
| Heating Delivery: Gas Force Air | Bedroom 4: 26 x 14             |
| Roof: Asphalt                   | Bedroom 5: 18 x 23             |
| Stories: 3                      |                                |
|                                 | Living Room: 17 x 13           |
| Water Type: Well                | Kitchen: 24 x 20               |
| Sewer Type: Public              | Dining Room: 16 x 12           |
|                                 | Laundry: 13 x 10               |
|                                 | Den: 13 x 12                   |
| County: North Allegheny         | Family Room: 23 x 17           |
| Area: Pine Township             | Game Room: 44 x 33             |
|                                 | Foyer: 24 x 20                 |
| Lot size: 12.23 Acres           |                                |
|                                 | Baths: 6 Full 1 Half           |
|                                 | Fireplace 2                    |
|                                 | Alexand                        |