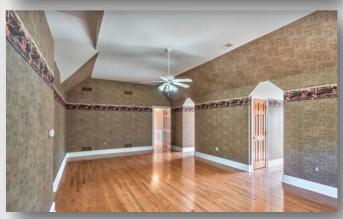

## 140 English Road, Pine Township

Call Linda or Jaclyn Miller: Cell (412) 841-3282 Office (412) 487-0500

| Property Details:               | School District: Pine Richland |
|---------------------------------|--------------------------------|
|                                 | Interior Features:             |
| Construction Type: Brick        | Room Dimension                 |
| Style: Colonial                 |                                |
| Garage: yes 4 spaces            | Master: 34 x 14                |
| Year Built: 1999                | Bedroom 2: 18 x 12             |
| Cooling: Central                | Bedroom 3: 13 x 12             |
| Heating Delivery: Gas Force Air | Bedroom 4: 26 x 14             |
| Roof: Asphalt                   | Bedroom 5: 18 x 23             |
| Stories: 3                      |                                |
|                                 | Living Room: 17 x 13           |
| Water Type: Well                | Kitchen: 24 x 20               |
| Sewer Type: Public              | Dining Room: 16 x 12           |
|                                 | Laundry: 13 x 10               |
|                                 | Den: 13 x 12                   |
| County: North Allegheny         | Family Room: 23 x 17           |
| Area: Pine Township             | Game Room: 44 x 33             |
|                                 | Foyer: 24 x 20                 |
| Lot size: 12.23 Acres           |                                |
|                                 | Baths: 6 Full 1 Half           |
|                                 | Fireplace 2                    |
|                                 | Alexand                        |