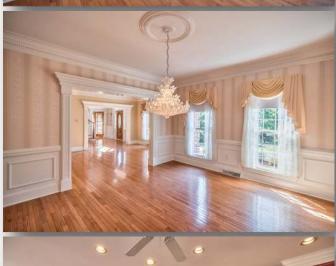

## 140 English Road, Pine Township

Call Linda or Jaclyn Miller: Cell (412) 841-3282 Office (412) 487-0500

| Property Details:               | School District: Pine Richland |
|---------------------------------|--------------------------------|
|                                 | Interior Features:             |
| Construction Type: Brick        | Room Dimension                 |
| Style: Colonial                 |                                |
| Garage: yes 4 spaces            | Master: 34 x 14                |
| Year Built: 1999                | Bedroom 2: 18 x 12             |
| Cooling: Central                | Bedroom 3: 13 x 12             |
| Heating Delivery: Gas Force Air | Bedroom 4: 26 x 14             |
| Roof: Asphalt                   | Bedroom 5: 18 x 23             |
| Stories: 3                      |                                |
|                                 | Living Room: 17 x 13           |
| Water Type: Well                | Kitchen: 24 x 20               |
| Sewer Type: Public              | Dining Room: 16 x 12           |
|                                 | Laundry: 13 x 10               |
|                                 | Den: 13 x 12                   |
| County: North Allegheny         | Family Room: 23 x 17           |
| Area: Pine Township             | Game Room: 44 x 33             |
|                                 | Foyer: 24 x 20                 |
| Lot size: 12.23 Acres           |                                |
|                                 | Baths: 6 Full 1 Half           |
|                                 | Fireplace 2                    |
|                                 | Alexand                        |