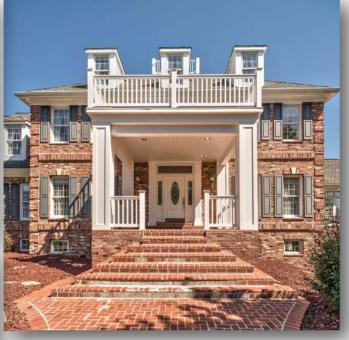

## 140 English Road, Pine Township

Call Linda or Jaclyn Miller: Cell (412) 841-3282 Office (412) 487-0500

| Property Details:               | School District: Pine Richland |
|---------------------------------|--------------------------------|
|                                 | Interior Features:             |
| Construction Type: Brick        | Room Dimension                 |
| Style: Colonial                 |                                |
| Garage: yes 4 spaces            | Master: 34 x 14                |
| Year Built: 1999                | Bedroom 2: 18 x 12             |
| Cooling: Central                | Bedroom 3: 13 x 12             |
| Heating Delivery: Gas Force Air | Bedroom 4: 26 x 14             |
| Roof: Asphalt                   | Bedroom 5: 18 x 23             |
| Stories: 3                      |                                |
|                                 | Living Room: 17 x 13           |
| Water Type: Well                | Kitchen: 24 x 20               |
| Sewer Type: Public              | Dining Room: 16 x 12           |
|                                 | Laundry: 13 x 10               |
|                                 | Den: 13 x 12                   |
| County: North Allegheny         | Family Room: 23 x 17           |
| Area: Pine Township             | Game Room: 44 x 33             |
|                                 | Foyer: 24 x 20                 |
| Lot size: 12.23 Acres           |                                |
|                                 | Baths: 6 Full 1 Half           |
|                                 | Fireplace 2                    |
|                                 | Alexand                        |