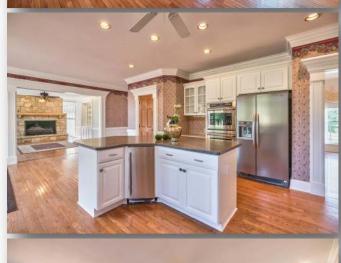

## 140 English Road, Pine Township

Call Linda or Jaclyn Miller: Cell (412) 841-3282 Office (412) 487-0500

| Property Details:               | School District: Pine Richland |
|---------------------------------|--------------------------------|
|                                 | Interior Features:             |
| Construction Type: Brick        | Room Dimension                 |
| Style: Colonial                 |                                |
| Garage: yes 4 spaces            | Master: 34 x 14                |
| Year Built: 1999                | Bedroom 2: 18 x 12             |
| Cooling: Central                | Bedroom 3: 13 x 12             |
| Heating Delivery: Gas Force Air | Bedroom 4: 26 x 14             |
| Roof: Asphalt                   | Bedroom 5: 18 x 23             |
| Stories: 3                      |                                |
|                                 | Living Room: 17 x 13           |
| Water Type: Well                | Kitchen: 24 x 20               |
| Sewer Type: Public              | Dining Room: 16 x 12           |
|                                 | Laundry: 13 x 10               |
|                                 | Den: 13 x 12                   |
| County: North Allegheny         | Family Room: 23 x 17           |
| Area: Pine Township             | Game Room: 44 x 33             |
|                                 | Foyer: 24 x 20                 |
| Lot size: 12.23 Acres           |                                |
|                                 | Baths: 6 Full 1 Half           |
|                                 | Fireplace 2                    |
|                                 | Alexand                        |