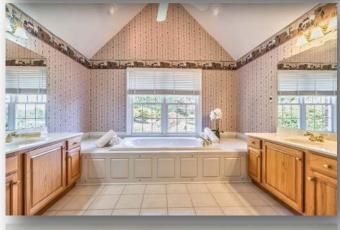

## 140 English Road, Pine Township

Call Linda or Jaclyn Miller: Cell (412) 841-3282 Office (412) 487-0500

| Property Details:               | School District: Pine Richland |
|---------------------------------|--------------------------------|
|                                 | Interior Features:             |
| Construction Type: Brick        | Room Dimension                 |
| Style: Colonial                 |                                |
| Garage: yes 4 spaces            | Master: 34 x 14                |
| Year Built: 1999                | Bedroom 2: 18 x 12             |
| Cooling: Central                | Bedroom 3: 13 x 12             |
| Heating Delivery: Gas Force Air | Bedroom 4: 26 x 14             |
| Roof: Asphalt                   | Bedroom 5: 18 x 23             |
| Stories: 3                      |                                |
|                                 | Living Room: 17 x 13           |
| Water Type: Well                | Kitchen: 24 x 20               |
| Sewer Type: Public              | Dining Room: 16 x 12           |
|                                 | Laundry: 13 x 10               |
|                                 | Den: 13 x 12                   |
| County: North Allegheny         | Family Room: 23 x 17           |
| Area: Pine Township             | Game Room: 44 x 33             |
|                                 | Foyer: 24 x 20                 |
| Lot size: 12.23 Acres           |                                |
|                                 | Baths: 6 Full 1 Half           |
|                                 | Fireplace 2                    |
|                                 | Alexand                        |