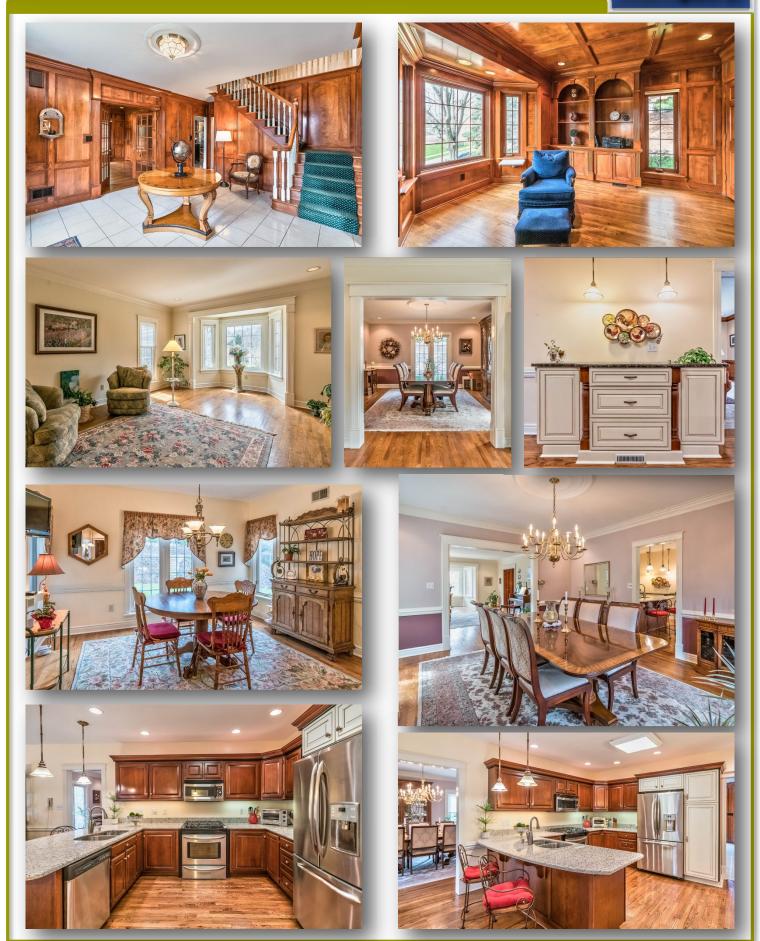

### Interior

Number of Rooms: 12

Interior Features: Automatic Door on Garage, Dishwasher, Disposal, Gas Cook Top, Jet Spray Tub, Microwave Oven, Microwave/Convection Oven Combination, Multi-Pane Windows, Pantry, Refrigerator, Screens, Window Treatments

Fireplace: Yes

Number of Fireplaces: 2
Fireplace(s): FAM/GAM

Flooring: Ceramic Tile, Hardwood, Wall-to-Wall

Carpet

### Rooms

BATHROOMS

Total Bathrooms: 5 Full Bathrooms: 3 Half Bathrooms: 2

BEDROOMS

Total Bedrooms: 4

**Parking** 

Garage: Yes Garage Spaces: 3

Garage Description: Integral Garage