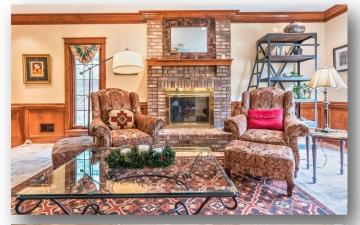

Fireplace: Yes

Number of Fireplaces: 2
Fireplace(s): FAM/GAM

Flooring: Ceramic Tile, Hardwood, Wall-to-Wall

Carpet