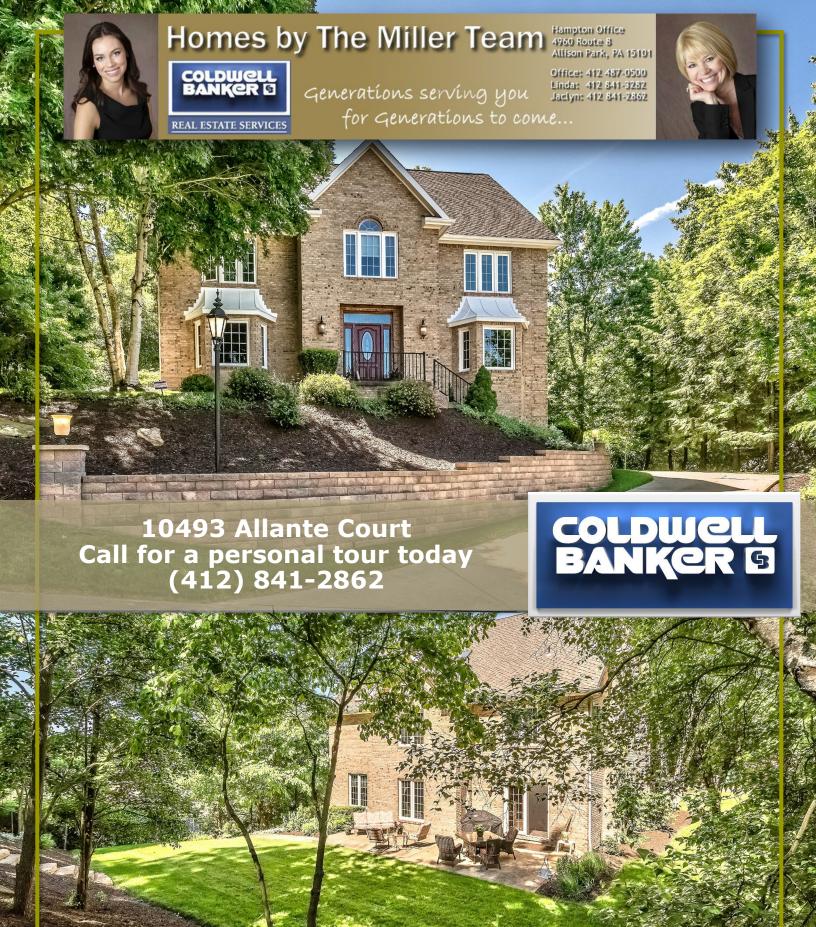

# 10493 Allante Court

Call Linda or Jaclyn Miller: Cell (412) 841-3282 Office (412) 487-0500

Location

Area: McCandless

County: North Allegheny

**Subdivision:** THE VILLAS OF NORTH PARK **Driving Directions:** NORTH ON BABCOCK BLVD

THRU NORTH PARK, LEFT ON OLDE VILLA, LEFT ON

ALLANTE COURT

Structural Information

Architectural Style: Provincial

Description/Design: Residence/Single Family

Construction Status: Existing

Construction: Brick
Basement: Yes

Basement Desc.: FINISHD

Roof: Asphalt

Stories Description: 2 Levels

Year Built: 1990

Lot Features

Lot Dimensions: 135 x 175 x 135 x 175

All information provided is deemed reliable but is not guaranteed and should be independently verified. No reproduction, distribution, or transmission of this information is permitted without the written permission from the MLS Participant.