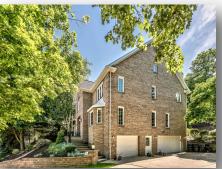

Structural Information

Architectural Style: Provincial

Description/Design: Residence/Single Family

Construction Status: Existing

Construction: Brick
Basement: Yes

Basement Desc.: FINISHD

Roof: Asphalt

Stories Description: 2 Levels

Year Built: 1990

Lot Features

Lot Dimensions: 135 x 175 x 135 x 175

All information provided is deemed reliable but is not guaranteed and should be independently verified. No reproduction, distribution, or transmission of this information is permitted without the written permission from the MLS Participant.