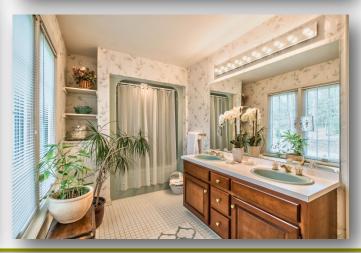

### Interior

Number of Rooms: 12

Interior Features: Automatic Door on Garage, Dishwasher, Disposal, Gas Cook Top, Jet Spray Tub, Microwave Oven, Microwave/Convection Oven Combination, Multi-Pane Windows, Pantry, Refrigerator, Screens, Window Treatments

### Rooms

BATHROOMS

Total Bathrooms: 5 Full Bathrooms: 3 Half Bathrooms: 2

BEDROOMS

Total Bedrooms: 4

**Parking** 

Garage: Yes Garage Spaces: 3

Garage Description: Integral Garage