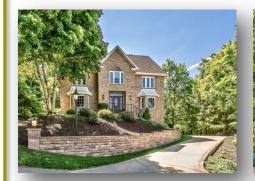

Structural Information

Architectural Style: Provincial

Description/Design: Residence/Single Family

Construction Status: Existing

Construction: Brick
Basement: Yes

Basement Desc.: FINISHD

Roof: Asphalt

Stories Description: 2 Levels

Year Built: 1990

Lot Features

Lot Dimensions: 135 x 175 x 135 x 175

All information provided is deemed reliable but is not guaranteed and should be independently verified. No reproduction, distribution, or transmission of this information is permitted without the written permission from the MLS Participant.