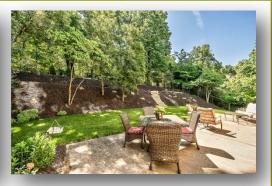

Year Built: 1990

Lot Features

Lot Dimensions: 135 x 175 x 135 x 175

All information provided is deemed reliable but is not guaranteed and should be independently verified. No reproduction, distribution, or transmission of this information is permitted without the written permission from the MLS Participant.