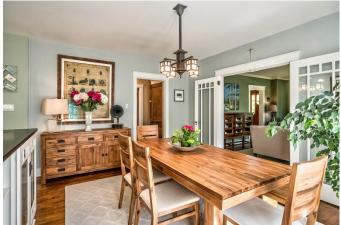

#### Interior

#### Number of Rooms: 9

Interior Features: Automatic Door on Garage, Dishwasher, Disposal, Gas Stove, Microwave Oven, Screens, Window Treatments

Fireplace: Yes

### Number of Fireplaces: 1

Fireplace(s): LOG

Flooring: Ceramic Tile, Hardwood, Other