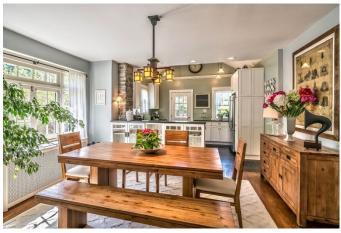

#### Interior

#### Number of Rooms: 9

Interior Features: Automatic Door on Garage, Dishwasher, Disposal, Gas Stove, Microwave Oven, Screens, Window Treatments

Fireplace: Yes

### Number of Fireplaces: 1

Fireplace(s): LOG

Flooring: Ceramic Tile, Hardwood, Other