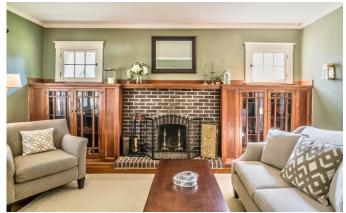

#### Interior

#### Number of Rooms: 9

Interior Features: Automatic Door on Garage, Dishwasher, Disposal, Gas Stove, Microwave Oven, Screens, Window Treatments

Fireplace: Yes

### Number of Fireplaces: 1

Fireplace(s): LOG

Flooring: Ceramic Tile, Hardwood, Other