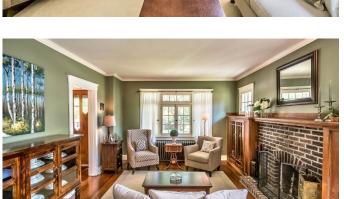

#### Interior

#### Number of Rooms: 9

Interior Features: Automatic Door on Garage, Dishwasher, Disposal, Gas Stove, Microwave Oven, Screens, Window Treatments

Fireplace: Yes

### Number of Fireplaces: 1

Fireplace(s): LOG

Flooring: Ceramic Tile, Hardwood, Other