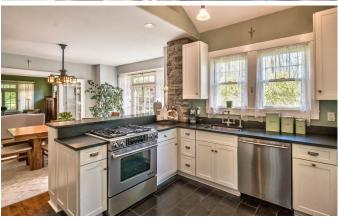

#### Number of Rooms: 9

Interior Features: Automatic Door on Garage, Dishwasher, Disposal, Gas Stove, Microwave Oven, Screens, Window Treatments

Fireplace: Yes

### Number of Fireplaces: 1

Fireplace(s): LOG

Flooring: Ceramic Tile, Hardwood, Other