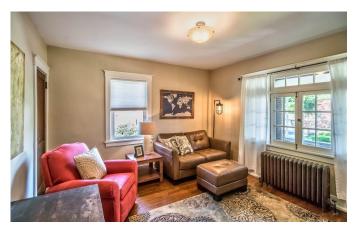

#### Interior

#### Number of Rooms: 9

Interior Features: Automatic Door on Garage, Dishwasher, Disposal, Gas Stove, Microwave Oven, Screens, Window Treatments

Fireplace: Yes

### Number of Fireplaces: 1

Fireplace(s): LOG

Flooring: Ceramic Tile, Hardwood, Other