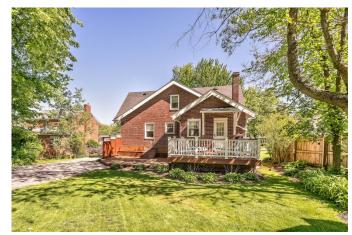

#### **Structural Information**

Architectural Style: Colonial

Description/Design: Residence/Single Family

Construction Status: Existing

Construction: Brick
Basement: Yes
Basement Desc.: FULL

Roof: Asphalt

Stories Description: 11/2 Story

#### **Lot Features**

Lot Dimensions: 60 x 182