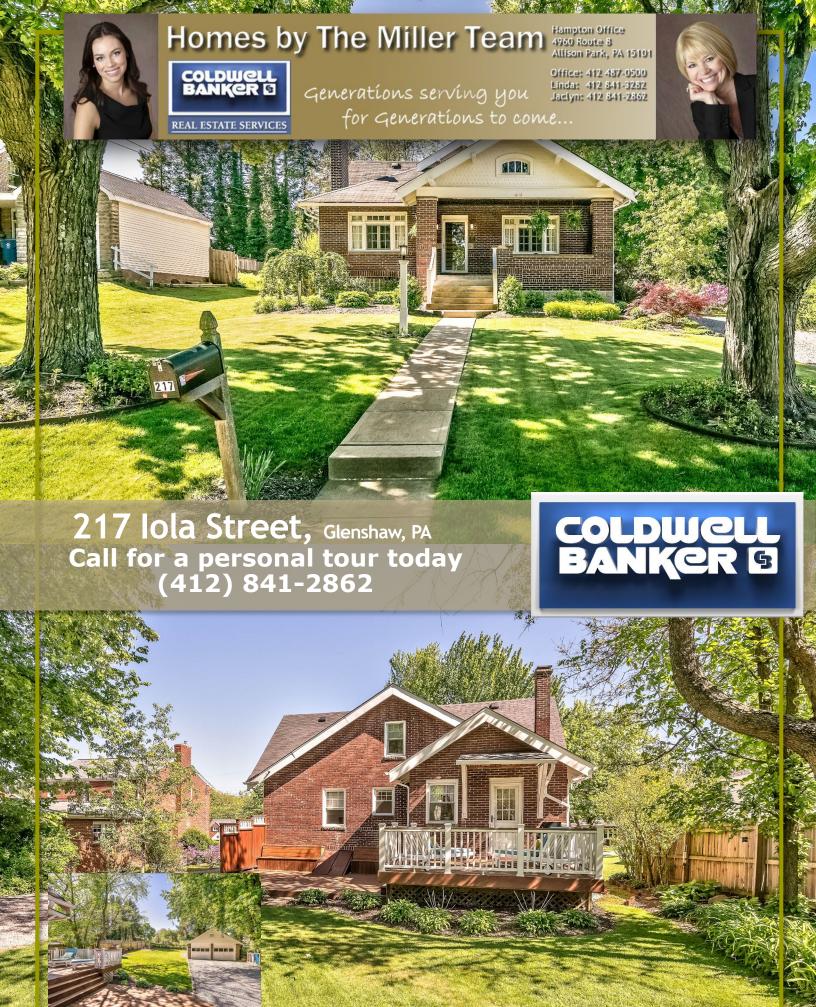

#### Interior

#### Number of Rooms: 9

Interior Features: Automatic Door on Garage, Dishwasher, Disposal, Gas Stove, Microwave Oven, Screens, Window Treatments

Fireplace: Yes

### Number of Fireplaces: 1

Fireplace(s): LOG

Flooring: Ceramic Tile, Hardwood, Other