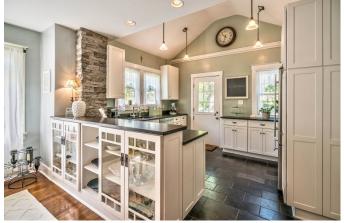

#### Interior

#### Number of Rooms: 9

Interior Features: Automatic Door on Garage, Dishwasher, Disposal, Gas Stove, Microwave Oven, Screens, Window Treatments

Fireplace: Yes

### Number of Fireplaces: 1

Fireplace(s): LOG

Flooring: Ceramic Tile, Hardwood, Other