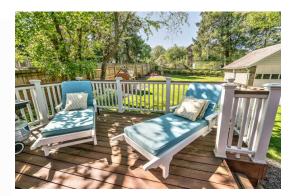

rea: Shaler

County: North Allegheny

**Driving Directions:** NORTH MT ROYAL BLVD, LEFT ON IOLA STREET, HOME ON LEFT

Transportation: YES

#### **School Information**

School District: Shaler Area

#### **Heating & Cooling**

Cooling Type: Window Air Conditioning

Heating Type: Gas, Hot Water

Heating Fuel: Gas

#### **Utilities**

Sewer: Public Water: Public

#### **Structural Information**

Architectural Style: Colonial

Description/Design: Residence/Single Family

Construction Status: Existing

Construction: Brick
Basement: Yes
Basement Desc.: FULL

Roof: Asphalt

Stories Description: 11/2 Story

Year Built: 1925

#### **Lot Features**

Lot Dimensions: 60 x 182

#### **Financial Considerations**

Tax Amount: \$4,335

#### **Disclosures and Reports**

Unit/Blk/Lot: 0433-F-00076-0000-00











All information provided is deemed reliable but is not guaranteed and should be independently verified. No reproduction, distribution, or transmission of this information is permitted without the written permission from the MLS Participant.