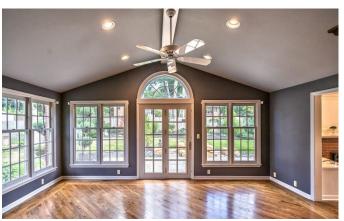

#### Interior

Number of Rooms: 12

Interior Features: Automatic Door on Garage, Dishwasher, Disposal, Electric Stove, Microwave Oven, Multi-Pane Windows, Pantry, Refrigerator, Screens, Washer/Dryer, Window Treatments

Stories Description: 2 Levels

Year Built: 1950