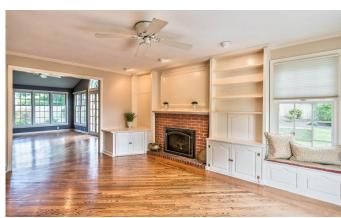

Fireplace: Yes

Number of Fireplaces: 2 Fireplace(s): LR/FAM

Flooring: Ceramic Tile, Hardwood, Wall-to-Wall Carpet

Carper

#### Interior

Number of Rooms: 12

Interior Features: Automatic Door on Garage, Dishwasher, Disposal, Electric Stove, Microwave Oven, Multi-Pane Windows, Pantry, Refrigerator, Screens, Washer/Dryer, Window Treatments