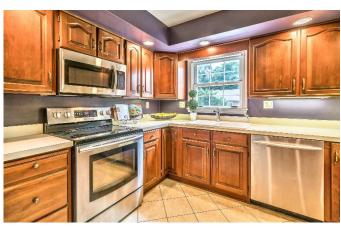

#### Interior

Number of Rooms: 12

Interior Features: Automatic Door on Garage, Dishwasher, Disposal, Electric Stove, Microwave Oven, Multi-Pane Windows, Pantry, Refrigerator, Screens, Washer/Dryer, Window Treatments