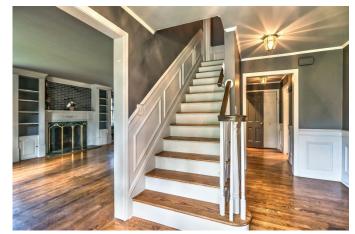

#### Interior

Number of Rooms: 12

Interior Features: Automatic Door on Garage, Dishwasher, Disposal, Electric Stove, Microwave Oven, Multi-Pane Windows, Pantry, Refrigerator, Screens, Washer/Dryer, Window Treatments

#### Rooms

BATHROOMS

Total Bathrooms: 3 Full Bathrooms: 2 Half Bathrooms: 1

BEDROOMS

Total Bedrooms: 4