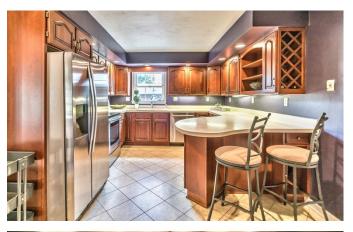

#### Interior

Number of Rooms: 12

Interior Features: Automatic Door on Garage, Dishwasher, Disposal, Electric Stove, Microwave Oven, Multi-Pane Windows, Pantry, Refrigerator, Screens, Washer/Dryer, Window Treatments