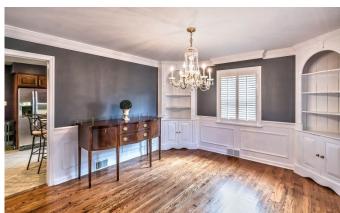

#### Interior

Number of Rooms: 12

Interior Features: Automatic Door on Garage, Dishwasher, Disposal, Electric Stove, Microwave Oven, Multi-Pane Windows, Pantry, Refrigerator, Screens, Washer/Dryer, Window Treatments

Fireplace: Yes

Number of Fireplaces: 2 Fireplace(s): LR/FAM

Flooring: Ceramic Tile, Hardwood, Wall-to-Wall Carpet

Carper

#### Rooms

BATHROOMS

Total Bathrooms: 3 Full Bathrooms: 2 Half Bathrooms: 1

BEDROOMS

Total Bedrooms: 4