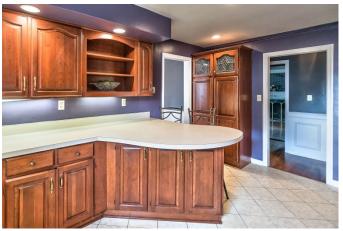

#### Interior

Number of Rooms: 12

Interior Features: Automatic Door on Garage, Dishwasher, Disposal, Electric Stove, Microwave Oven, Multi-Pane Windows, Pantry, Refrigerator, Screens, Washer/Dryer, Window Treatments