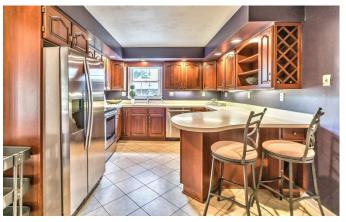

#### Interior

Number of Rooms: 12

Interior Features: Automatic Door on Garage, Dishwasher, Disposal, Electric Stove, Microwave Oven, Multi-Pane Windows, Pantry, Refrigerator, Screens, Washer/Dryer, Window Treatments