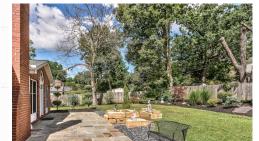

on

Area: Shaler

County: North Allegheny Subdivision: SHALER VILLAGE

**Driving Directions:** N MT ROYAL BLVD, L MCELHENY RD, L WOODSIDE RD, BEAR L ONTO PRESIDENT AT STOP SIGN, HOME ON L

#### School Information

School District: Shaler Area

### **Heating & Cooling**

Cooling Type: Central

Heating Type: Gas, Forced Air

**Heating Fuel: Gas** 

#### Utilities

Sewer: Public Water: Public



Architectural Style: Colonial

Description/Design: Residence/Single Family

Construction Status: Existing

Construction: Brick Basement: Yes

Basement Desc.: FINISHD

Roof: Asphalt

Stories Description: 2 Levels

Year Built: 1950

#### Lot Features

Lot Dimensions: 112 x 135 M/L

## **Financial Considerations**

Tax Amount: \$5,328

### **Disclosures and Reports**

Unit/Blk/Lot: 0354-H-00132-0000-00