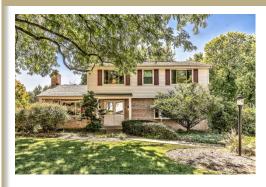

# 2036 Red Coach Rd McCandless Township Call for a personal tour today (412) 841-2862

N. W.C.

#### Structural Information

Architectural Style: Colonial Description/Design: Residence/Single Family Construction Status: Existing Construction: Brick, Vinyl Basement: Yes Basement Desc.: FINISHD Roof: Asphalt Stories Description: 2 Levels Year Built: 1969