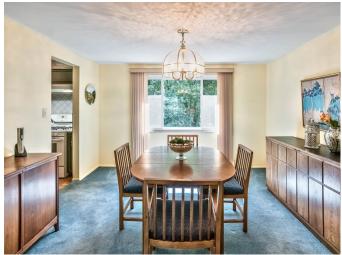

#### Number of Rooms: 10

Interior Features: Automatic Door on Garage, Dishwasher, Disposal, Gas Stove, Microwave Oven, Multi-Pane Windows, Pantry, Refrigerator, Security System, Wall-to-Wall Carpet, Washer/Dryer

Fireplace: Yes

Number of Fireplaces: 1

Fireplace(s): FAM/LOG

Flooring: Ceramic Tile, Vinyl, Wall-to-Wall Carpet