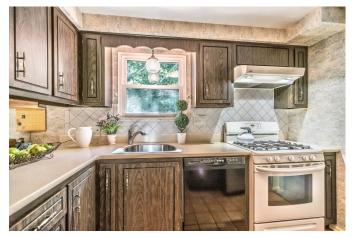

#### Number of Rooms: 10

Interior Features: Automatic Door on Garage, Dishwasher, Disposal, Gas Stove, Microwave Oven, Multi-Pane Windows, Pantry, Refrigerator, Security System, Wall-to-Wall Carpet, Washer/Dryer