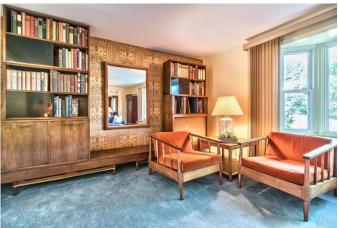

### Interior

#### Number of Rooms: 10

Interior Features: Automatic Door on Garage, Dishwasher, Disposal, Gas Stove, Microwave Oven, Multi-Pane Windows, Pantry, Refrigerator, Security System, Wall-to-Wall Carpet, Washer/Dryer

Fireplace: Yes

Number of Fireplaces: 1

Fireplace(s): FAM/LOG

Flooring: Ceramic Tile, Vinyl, Wall-to-Wall Carpet