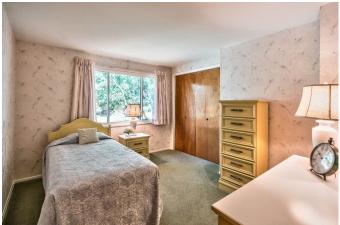

#### Number of Rooms: 10

Interior Features: Automatic Door on Garage, Dishwasher, Disposal, Gas Stove, Microwave Oven, Multi-Pane Windows, Pantry, Refrigerator, Security System, Wall-to-Wall Carpet, Washer/Dryer

#### BEDROOMS

Total Bedrooms: 4