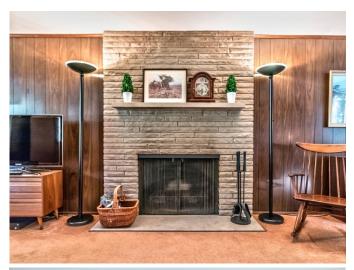

Fireplace: Yes

Number of Fireplaces: 1

Fireplace(s): FAM/LOG

Flooring: Ceramic Tile, Vinyl, Wall-to-Wall Carpet