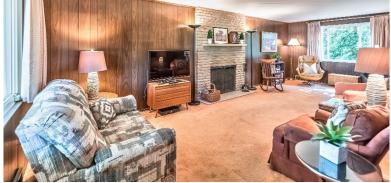

### Interior

#### Number of Rooms: 10

Interior Features: Automatic Door on Garage, Dishwasher, Disposal, Gas Stove, Microwave Oven, Multi-Pane Windows, Pantry, Refrigerator, Security System, Wall-to-Wall Carpet, Washer/Dryer

Fireplace: Yes

Number of Fireplaces: 1

Fireplace(s): FAM/LOG

Flooring: Ceramic Tile, Vinyl, Wall-to-Wall Carpet