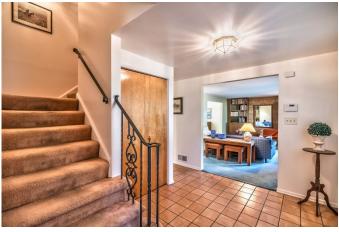

### Interior

#### Number of Rooms: 10

Interior Features: Automatic Door on Garage, Dishwasher, Disposal, Gas Stove, Microwave Oven, Multi-Pane Windows, Pantry, Refrigerator, Security System, Wall-to-Wall Carpet, Washer/Dryer

Fireplace: Yes

Number of Fireplaces: 1

Fireplace(s): FAM/LOG

Flooring: Ceramic Tile, Vinyl, Wall-to-Wall Carpet