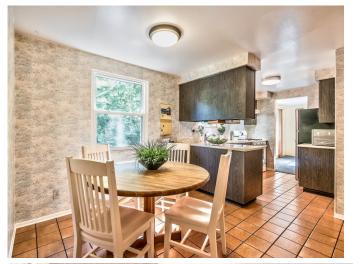

### Interior

#### Number of Rooms: 10

Interior Features: Automatic Door on Garage, Dishwasher, Disposal, Gas Stove, Microwave Oven, Multi-Pane Windows, Pantry, Refrigerator, Security System, Wall-to-Wall Carpet, Washer/Dryer

Fireplace: Yes

Number of Fireplaces: 1

Fireplace(s): FAM/LOG

Flooring: Ceramic Tile, Vinyl, Wall-to-Wall Carpet