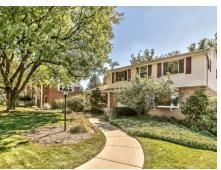

#### Structural Information

Architectural Style: Colonial Description/Design: Residence/Single Family Construction Status: Existing Construction: Brick, Vinyl Basement: Yes Basement Desc.: FINISHD Roof: Asphalt Stories Description: 2 Levels Year Built: 1969

### Lot Features

Lot Dimensions: 80 x 140 x 102 x 125