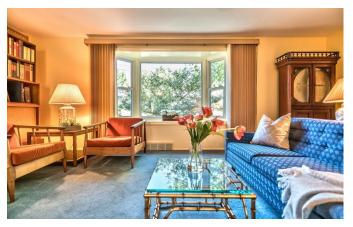

#### Number of Rooms: 10

Interior Features: Automatic Door on Garage, Dishwasher, Disposal, Gas Stove, Microwave Oven, Multi-Pane Windows, Pantry, Refrigerator, Security System, Wall-to-Wall Carpet, Washer/Dryer

Fireplace: Yes

Number of Fireplaces: 1

Fireplace(s): FAM/LOG

Flooring: Ceramic Tile, Vinyl, Wall-to-Wall Carpet