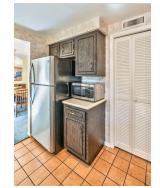

#### Number of Rooms: 10

Interior Features: Automatic Door on Garage, Dishwasher, Disposal, Gas Stove, Microwave Oven, Multi-Pane Windows, Pantry, Refrigerator, Security System, Wall-to-Wall Carpet, Washer/Dryer